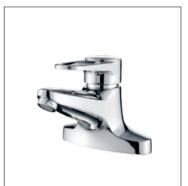

## BASIN MIXER TIMELESS MODERNITY

**F-9201** (35mm) Single-lever basin mixer

F-9202 (35mm) Single-lever basin mixer

**F-9204** (35mm) Single-lever basin mixer

**F-9205** (35mm) Single-lever basin mixer

**F-9207** (35mm) Single-lever basin mixer

**F-9206** (35mm) Single-lever basin mixer

**F-9208** (35mm) Single-lever basin mixer

**F-9203** (35mm) Single-lever basin mixer