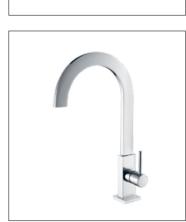

## BASIN MIXER TIMELESS MODERNITY

**F-9201** (35mm) Single-lever basin mixer

F-9202 (35mm) Single-lever basin mixer

**F-9204** (35mm) Single-lever basin mixer

**F-9205** (35mm) Single-lever basin mixer

**F-9207** (35mm) Single-lever basin mixer