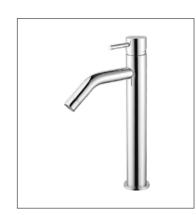

## BASIN MIXER TIMELESS MODERNITY

**F-9201** (35mm) Single-lever basin mixer

F-9202 (35mm) Single-lever basin mixer

**F-9204** (35mm) Single-lever basin mixer

**F-9205** (35mm) Single-lever basin mixer

**F-9207** (35mm) Single-lever basin mixer

**F-9206** (35mm) Single-lever basin mixer

**F-9208** (35mm) Single-lever basin mixer

**F-9203** (35mm) Single-lever basin mixer