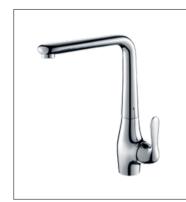

**F-6205** (35mm) Single-lever kitchen mixer

F-6206 (35mm) Single-lever bath and shower mixer

F-6207 (35mm) Single-lever shower mixer

Distinct, tranquil, minimalist-inspired kitchen environment, created by combing imaginative design ideas with exceptional FION faucets.