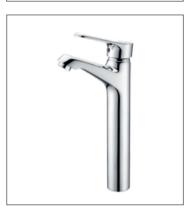

## BASIN MIXER TIMELESS MODERNITY

**F-9201** (35mm) Single-lever basin mixer

F-9202 (35mm) Single-lever basin mixer

**F-9204** (35mm) Single-lever basin mixer

**F-9205** (35mm) Single-lever basin mixer

**F-9207** (35mm) Single-lever basin mixer