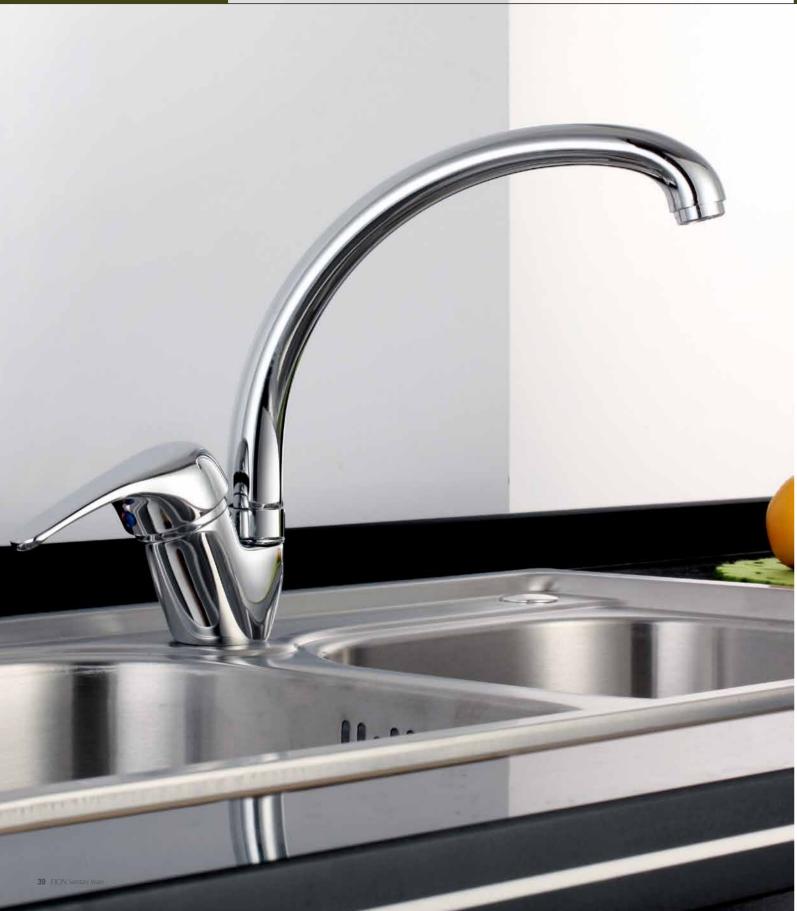

**F-6205** (35mm) Single-lever kitchen mixer

F-6206 (35mm) Single-lever bath and shower mixer

F-6207 (35mm) Single-lever shower mixer

Distinct, tranquil, minimalist-inspired kitchen environment, created by combing imaginative design ideas with exceptional FION faucets.