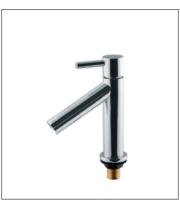

F-6301 (35mm) Single-lever bath and shower mixer

F-6302 (35mm) Single-lever shower mixer

F-6401 (35mm) Single-lever bath and shower mixer

F-6402 (35mm) Single-lever shower mixer

**F-6303** (35mm) Single-lever basin mixer

**F-6403** (35mm) Single-lever basin mixer

**F-6304** (35mm) Single-lever basin mixer

F-6306 (35mm) Single-lever bath and shower mixer

**F-6404** (35mm) Single-lever basin mixer

**F-6305** (35mm) Single-lever kitchen mixer