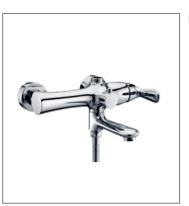

ing,noise reduction,water splashes and so on.



Secure and environmental protection flexible hose; No bursing of water when water pressure reaches 25bar. Thicken joint can bear 60NM; Good quality can assure durability and security.



# Contents







From the very original creation, designers bestow a new life to traditional products to make every part of the, design the unique works of art.













**F-6112** (35mm) Single-lever bath and shower mixer

**F-6114** (35mm) Single-lever shower mixer



F-6113 (35mm) Single-lever shower mixer



**F-6115** (35mm) Single-lever bath and shower mixer



F-6118 (35mm) Single-lever bath and shower mixer



**F-6117** (35mm) Single-lever shower mixer



**F-6119** (35mm) Single-lever shower mixer







#### SERIES MIXER

TIMELESS MODERNITY



F-6201 (35mm) Single-lever bath and shower mixer



F-6202 (35mm) Single-lever bath and shower mixer



05 FION Sanitary Wa

**F-6203** (35mm) Single-lever basin mixer



**F-6204** (35mm) Single-lever basin mixer



**F-6205** (35mm) Single-lever kitchen mixer



F-6206 (35mm) Single-lever bath and shower mixer



F-6207 (35mm) Single-lever shower mixer



Distinct, tranquil, minimalist-inspired kitchen environment, created by combing imaginative design ideas with exceptional FION faucets.

We understand your approach to home design reflects a contemporary focus. Any unnecessary element adds clutter, and harmony is achieved by reinforcing the principle of simplicity.

















SERIES MIXER

TIMELESS MODERNITY



F-6301 (35mm) Single-lever bath and shower mixer



F-6302 (35mm) Si