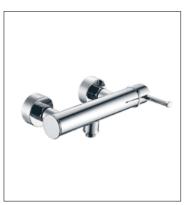

**F-6114** (35mm) Single-lever shower mixer

F-6113 (35mm) Single-lever shower mixer

**F-6115** (35mm) Single-lever bath and shower mixer

F-6118 (35mm) Single-lever bath and shower mixer

**F-6117** (35mm) Single-lever shower mixer