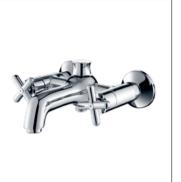

# Contents

From the very original creation, designers bestow a new life to traditional products to make every part of the, design the unique works of art.

**F-6112** (35mm) Single-lever bath and shower mixer