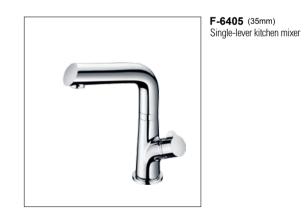

**F-6205** (35mm) Single-lever kitchen mixer

F-6206 (35mm) Single-lever bath and shower mixer

F-6207 (35mm) Single-lever shower mixer

Distinct, tranquil, minimalist-inspired kitchen environment, created by combing imaginative design ideas with exceptional FION faucets.