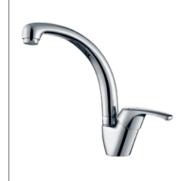

**F-6707** (35mm) Double handle basin mixer

**F-6709** (35mm) Double handle bath and shower mixer

KITCHEN MIXER

**F-9101** (35mm) Single-lever kitchen mixer

**F-9102** (35mm) Single-lever kitchen mixer

**F-9109** (35mm) Single-lever kitchen mixer

**F-9103** (35mm) Single-lever kitchen mixer

**F-9105** (35mm) Single-lever kitchen mixer

**F-9106** (35mm) Single-lever kitchen mixer

**F-9107** (35mm) Single-lever kitchen mixer

**F-9108** (35mm) Single-lever kitchen mixer