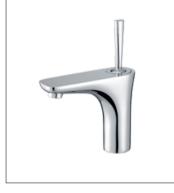

#### SERIES MIXER TIMELESS MODERNITY

**F-7203** (35mm) Single-lever basin mixer

**F-7204** (35mm) Single-lever basin mixer

**F-7205** (35mm) Single-lever basin mixer

**F-7206** (35mm) Single-lever kitchen mixer

F-7207 (35mm) Single-lever bath and shower mixer

F-7208 (35mm) Single-lever shower mixer

**F-7201** (35mm) Single-lever bath and shower mixer

**F-7202** (35mm) Single-lever shower mixer