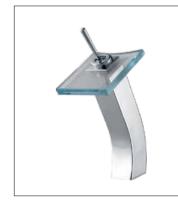

#### SERIES MIXER

TIMELESS MODERNITY

F-6201 (35mm) Single-lever bath and shower mixer

F-6202 (35mm) Single-lever bath and shower mixer

05 FION Sanitary Wa

**F-6203** (35mm) Single-lever basin mixer

**F-6204** (35mm) Single-lever basin mixer

**F-6205** (35mm) Single-lever kitchen mixer

F-6206 (35mm) Single-lever bath and shower mixer

F-6207 (35mm) Single-lever shower mixer

Distinct, tranquil, minimalist-inspired kitchen environment, created by combing imaginative design ideas with exceptional FION faucets.