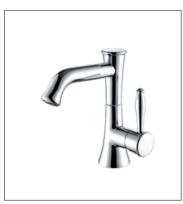

# Contents

From the very original creation, designers bestow a new life to traditional products to make every part of the, design the unique works of art.

**F-6112** (35mm) Single-lever bath and shower mixer