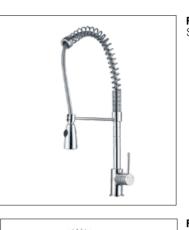

**F-6707** (35mm) Double handle basin mixer

**F-6709** (35mm) Double handle bath and shower mixer

KITCHEN MIXER

**F-9101** (35mm) Single-lever kitchen mixer

**F-9102** (35mm) Single-lever kitchen mixer

**F-9109** (35mm) Single-lever kitchen mixer

**F-9103** (35mm) Single-lever kitchen mixer

**F-9105** (35mm) Single-lever kitchen mixer

**F-9106** (35mm) Single-lever kitchen mixer

**F-9107** (35mm) Single-lever kitchen mixer

**F-9108** (35mm) Single-lever kitchen mixer