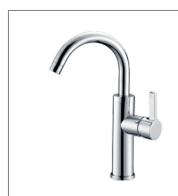

# Contents

From the very original creation, designers bestow a new life to traditional products to make every part of the, design the unique works of art.

**F-6112** (35mm) Single-lever bath and shower mixer

**F-6114** (35mm) Single-lever shower mixer

F-6113 (35mm) Single-lever shower mixer

**F-6115** (35mm) Single-lever bath and shower mixer

F-6118 (35mm) Single-lever bath and shower mixer

**F-6117** (35mm) Single-lever shower mixer

**F-6119** (35mm) Single-lever shower mixer