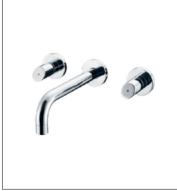

## SERIES MIXER TIMELESS MODERNITY

F-8101 (35mm) Single-lever bath and shower mixer

F-8102 (35mm) Single-lever shower mixer

**F-8104** (35mm) Single-lever basin mixer

F-8103 (35mm) Single-lever basin mixer

F-8105 (35mm) Single-lever kitchen mixer

**F-8106** (35mm) Single-lever conceal shower mixer with divertor

F-8107 (35mm) Single-lever conceal shower mixer

SERIES MIXER

33 FION Sanitary Ware

F-8301 (40mm)
Single-lever bath and shower mixer