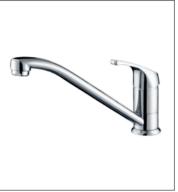

**F-6205** (35mm) Single-lever kitchen mixer

F-6206 (35mm) Single-lever bath and shower mixer

F-6207 (35mm) Single-lever shower mixer

Distinct, tranquil, minimalist-inspired kitchen environment, created by combing imaginative design ideas with exceptional FION faucets.