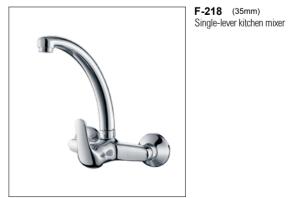

kitchen mixer



F-147 (40mm) Single-lever kitchen mixer



The luxury of convenience

Much regard is given to proportion and design synergy. Individual details are carefully articulated and overall designs thoughtfully composed to create faucets of lasting beauty.







F-215S (35mm) Single-lever shower mixer



**F-215** (35mm) Single-lever kitchen mixer



**F-216S** (35mm) Single-lever kitchen mixer



**F-216L** (35mm) Single-lever kitchen mixer



**F-211** (35mm) Single-lever bath and shower mixer



**F-212** (35mm) Single-lever basin mixer



**F-217S** (35mm) Single-lever kitchen mixer



**F-217L** (35mm) Single-lever kitchen mixer





**F-219** (35mm) Single-lever shower mixer



**F-213** (35mm) Single-lever bidet mixer



**F-214** (35mm) Single-lever conceal shower mixer



63 FION Sanitary Ware FION Sanitary Ware 64



SERIES MIXER



**F-221** (35mm) Single-lever bath and shower mixer



F-222 (35mm) Single-lever basin mixer













**F-224L** (35mm) Single-lever kitchen mixer



**F-225S** (35mm) Single-lever kitchen mixer

**F-226** (35mm) Single-lever kitchen mixer



**F-225L** (35mm) Single-lever kitchen mixer





**F-227** (35mm) Single-lever kitchen mixer





















**F-231** (35mm) Single-lever bath and shower mixer



F-232 (35mm) Single-lever basin mixer



**F-233** (35mm) Single-lever kitchen mixer



**F-234S** (35mm) Single-lever kitchen mixer



You can expect nothing less than a precise marriage of state-ofart engineering for lasting performance and refined design that has the tenor to evolve over time.



F-234L (35mm) Sin