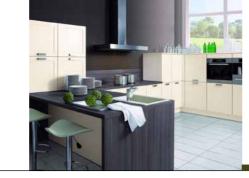

**F-6205** (35mm) Single-lever kitchen mixer

F-6206 (35mm) Single-lever bath and shower mixer

F-6207 (35mm) Single-lever shower mixer

Distinct, tranquil, minimalist-inspired kitchen environment, created by combing imaginative design ideas with exceptional FION faucets.

We understand your approach to home design reflects a contemporary focus. Any unnecessary element adds clutter, and harmony is achieved by reinforcing the principle of simplicity.

SERIES MIXER

TIMELESS MODERNITY