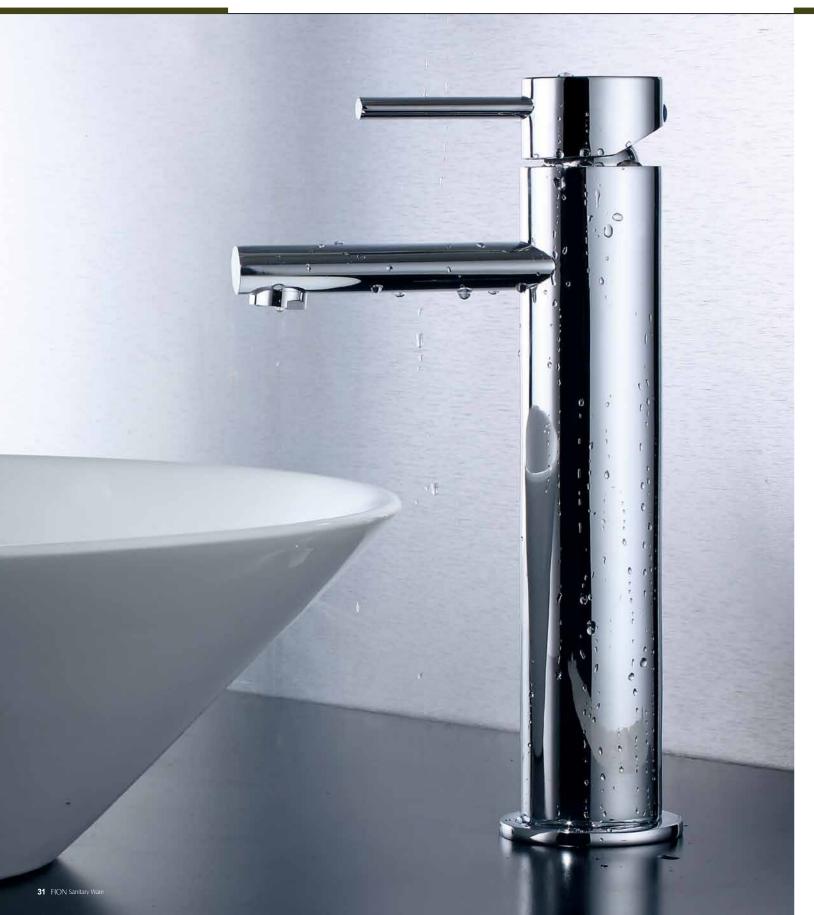

## BASIN MIXER TIMELESS MODERNITY

**F-9201** (35mm) Single-lever basin mixer

F-9202 (35mm) Single-lever basin mixer

**F-9204** (35mm) Single-lever basin mixer

**F-9205** (35mm) Single-lever basin mixer

**F-9207** (35mm) Single-lever basin mixer

**F-9206** (35mm) Single-lever basin mixer

**F-9208** (35mm) Single-lever basin mixer

**F-9203** (35mm) Single-lever basin mixer