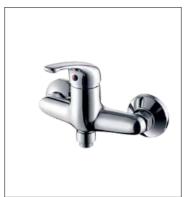

**F-6205** (35mm) Single-lever kitchen mixer

F-6206 (35mm) Single-lever bath and shower mixer

F-6207 (35mm) Single-lever shower mixer

Distinct, tranquil, minimalist-inspired kitchen environment, created by combing imaginative design ideas with exceptional FION faucets.