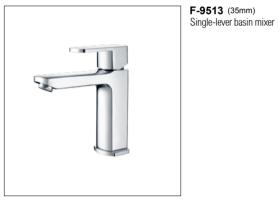

**F-9514** (35mm) Single-lever basin mixer

**F-9515** (35mm) Single-lever basin mixer

**F-9516** (35mm) Single-lever basin mixer

**F-9517** (35mm) Single-lever basin mixer

F-9518 (35mm) Single-lever basin mixer