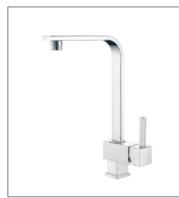

#### SERIES MIXER

TIMELESS MODERNITY

F-6201 (35mm) Single-lever bath and shower mixer

F-6202 (35mm) Single-lever bath and shower mixer

05 FION Sanitary Wa

**F-6203** (35mm) Single-lever basin mixer

**F-6204** (35mm) Single-lever basin mixer

**F-6205** (35mm) Single-lever kitchen mixer

F-6206 (35mm) Single-lever bath and shower mixer

F-6207 (35mm) Single-lever shower mixer

Distinct, tranquil, minimalist-inspired kitchen environment, created by combing imaginative design ideas with exceptional FION faucets.