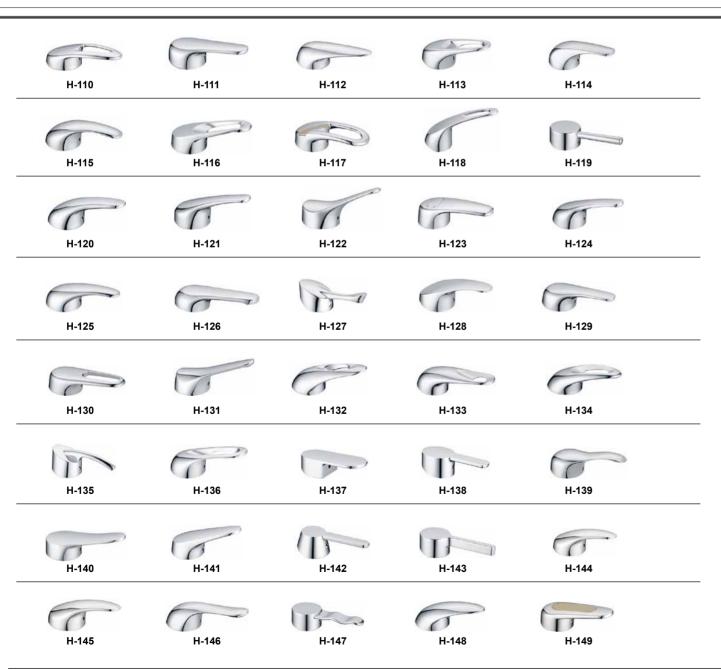

4028



F-34029



F-35009



F-35010



F-34030



F-34031



F-35011



F-35012



F-35001



F-35002



F-36002



F-36003



F-35003



F-35004



F-36004



F-36005









# SERIES MIXER TIMELESS MODERNI





B-213

B-111 B-112
95 FION Sanitary Ware

95 FION Sanitary Ware 96

B-211

B-212

#### SERIES MIXER TIMELESS MODERNITY







B-301 B-302 B-303





B-304 B-305 B-306









B-309 B-307 B-308





B-312 B-311









B-313

Creative design solutions for home, Living, and life.



DIY ACCESSORIES

# TIMELESS MODERNITY































S-63



S-90



S-91

# Take time to indulge





S-94





Creative design solutions for home, Living, and life.



# DIY ACCESSORIES













F-072A







F-076











F-077































# 40 Ø series



#### H-151 H-152 H-153 H-154 T 6 H-155 H-156 H-157 H-158 H-159 H-160 H-162 H-163 H-164 H-161 B 6 0 H-165 H-166 H-167 H-168 H-169

# Lever series