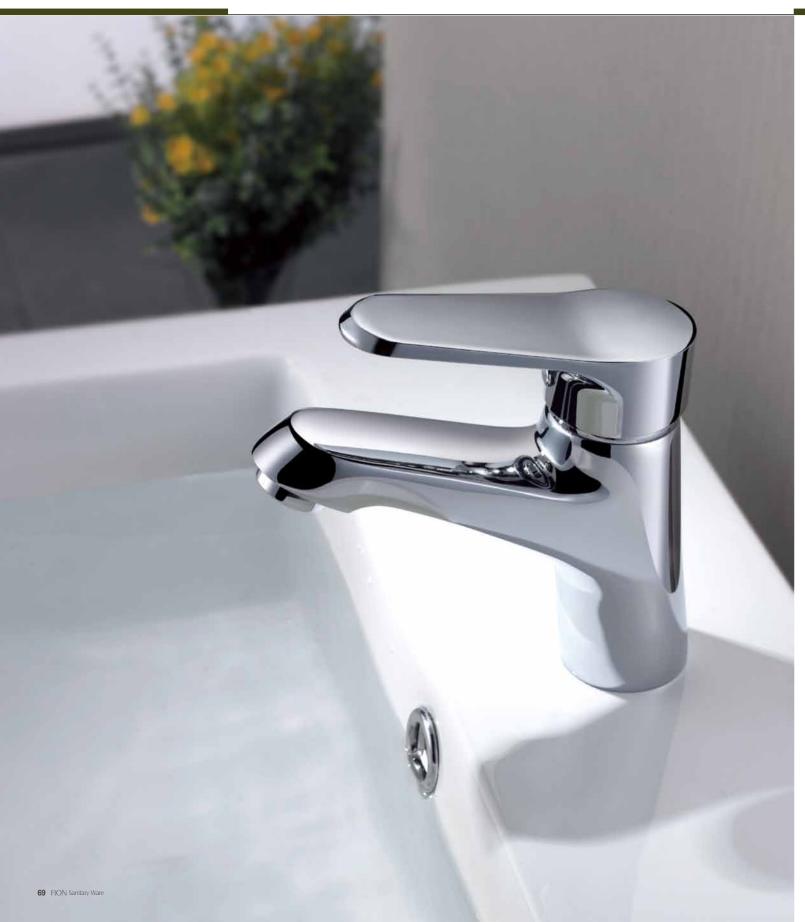

## SERIES MIXER TIMELESS MODERNITY

F-8101 (35mm) Single-lever bath and shower mixer

F-8102 (35mm) Single-lever shower mixer

**F-8104** (35mm) Single-lever basin mixer

F-8103 (35mm) Single-lever basin mixer