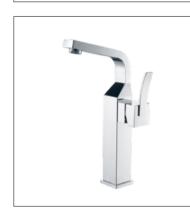

**F-9419** Single-lever basin mixer

**F-9420** Single-lever basin mixer

**F-9421** Single-lever basin mixer

**F-9413** Single-lever basin mixer

**F-9511** (35mm) Single-lever basin mixer

**F-9512** (35mm) Single-lever basin mixer