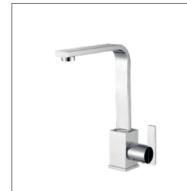

**F-6205** (35mm) Single-lever kitchen mixer

F-6206 (35mm) Single-lever bath and shower mixer

F-6207 (35mm) Single-lever shower mixer

Distinct, tranquil, minimalist-inspired kitchen environment, created by combing imaginative design ideas with exceptional FION faucets.

**F-6707** (35mm) Double handle basin mixer

**F-6709** (35mm) Double handle bath and shower mixer

KITCHEN MIXER

**F-9101** (35mm) Single-lever kitchen mixer

**F-9102** (35mm) Single-lever kitchen mixer

**F-9109** (35mm) Single-lever kitchen mixer

**F-9103** (35mm) Single-lever kitchen mixer

**F-9105** (35mm) Single-lever kitchen mixer

**F-9106** (35mm) Single-lever kitchen mixer

**F-9107** (35mm) Single-lever kitchen mixer

**F-9108** (35mm) Single-lever kitchen mixer