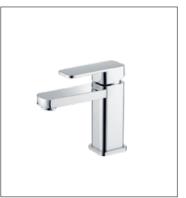

## BASIN MIXER TIMELESS MODERNITY

**F-9201** (35mm) Single-lever basin mixer

F-9202 (35mm) Single-lever basin mixer

**F-9204** (35mm) Single-lever basin mixer

**F-9205** (35mm) Single-lever basin mixer

**F-9207** (35mm) Single-lever basin mixer