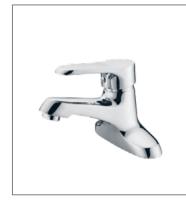

F-6301 (35mm) Single-lever bath and shower mixer

F-6302 (35mm) Single-lever shower mixer

F-6401 (35mm) Single-lever bath and shower mixer

F-6402 (35mm) Single-lever shower mixer

**F-6303** (35mm) Single-lever basin mixer