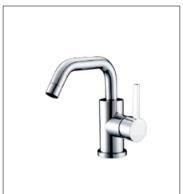

#### SERIES MIXER

TIMELESS MODERNITY

F-6201 (35mm) Single-lever bath and shower mixer

F-6202 (35mm) Single-lever bath and shower mixer

05 FION Sanitary Wa

**F-6203** (35mm) Single-lever basin mixer

**F-6204** (35mm) Single-lever basin mixer