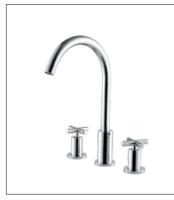

**F-14006**Double handle separtae basin mixer

F-14013 Wall kitchen tap

45 FION Sanitary Ware

**F-16001** (35mm) Single-lever basin tap

F-16002 (35mm) Single-lever kitchen tap

**F-16003** (35mm) Single-lever kitchen tap

F-16004 (35mm) Single-lever kitchen tap

F-16005 (35mm) Single-lever basin tap

F-16007 Small single-lever basin tap

F-16008 Small single-lever basin tap

**F-16010** Small single-lever kitchen tap

**F-16011** Small single-lever basin tap