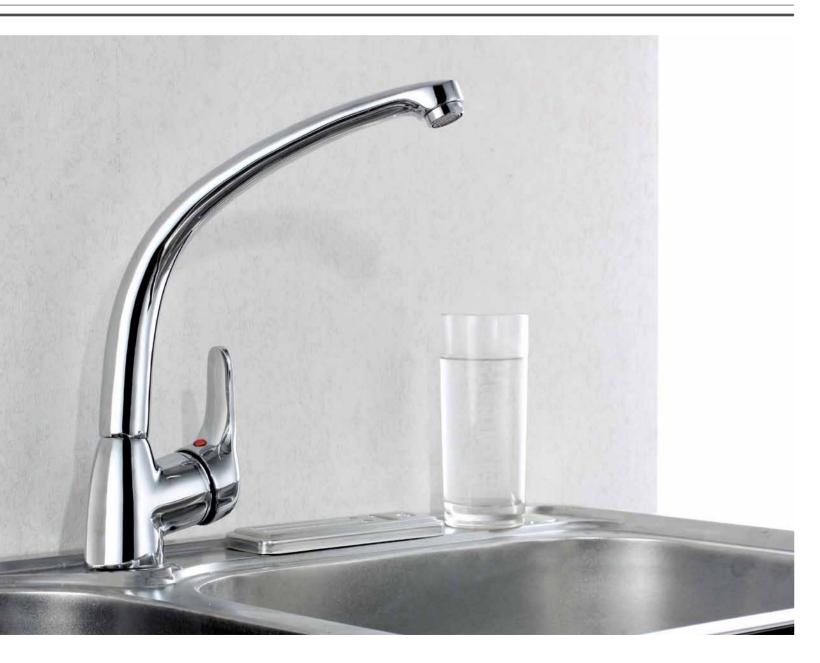

#### Speciality, lies on good command of water.

New technology were applied on sanitary ware products to bring perfect experience for using water. When water flow through the products leading by high technology with elegant attitude, you can feel the beauty of life all the time.

If you are interested in any of our product, please contact us for more details. We are looking forward to establishing long-term business relationships with you in the near future.

High Pure Brass59, environmentally friendly and non-toxic.

Brass fittings/accessaries focus on details; Acid cleaning-finishing has more strong corrosion resistance.

Cartridge: Lifetime >680, 000 times for both open and close. Strict test for water and air to avoid water leakage.

High quality chrome plating finishing.

Original aerator with seven level for filter. Easy-detaching structure ;Varied function such as water-saving,noise reduction,water splashes and so on.

Secure and environmental protection flexible hose; No bursing of water when water pressure reaches 25bar. Thicken joint can bear 60NM; Good quality can assure durability and security.