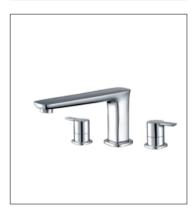

## BASIN MIXER TIMELESS MODERNITY

**F-9201** (35mm) Single-lever basin mixer

F-9202 (35mm) Single-lever basin mixer

**F-9204** (35mm) Single-lever basin mixer

**F-9205** (35mm) Single-lever basin mixer

**F-9207** (35mm) Single-lever basin mixer