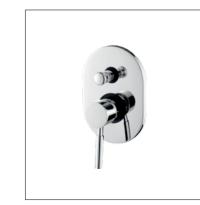

F-8105 (35mm) Single-lever kitchen mixer

**F-8106** (35mm) Single-lever conceal shower mixer with divertor

F-8107 (35mm) Single-lever conceal shower mixer

SERIES MIXER

33 FION Sanitary Ware

F-8301 (40mm)
Single-lever bath and shower mixer