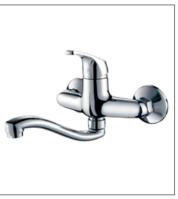

**F-14006**Double handle separtae basin mixer

F-14013 Wall kitchen tap

45 FION Sanitary Ware

**F-16001** (35mm) Single-lever basin tap

F-16002 (35mm) Single-lever kitchen tap

**F-16003** (35mm) Single-lever kitchen tap

F-16004 (35mm) Single-lever kitchen tap

F-16005 (35mm) Single-lever basin tap

F-16007 Small single-lever basin tap

F-16008 Small single-lever basin tap

**F-16010** Small single-lever kitchen tap

**F-16011** Small single-lever basin tap