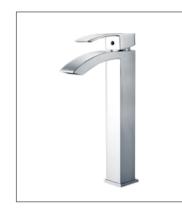

## The luxury of convenience

**F-6501** (35mm) Single-lever bath and shower mixer

**F-6502** (35mm) Single-lever shower mixer

**F-6503** (35mm) Single-lever basin mixer

**F-6504** (35mm) Single-lever basin mixer

**F-6505** (35mm) Single-lever kitchen mixer

**F-6506** (35mm) Single-lever bidet mixer

**09** FION Sanitary Ware FION Sanitary Ware 10

SERIES MIXER

**F-6601** (35mm) Single-lever bath and shower mixer

**F-6602** (35mm) Single-lever shower mixer