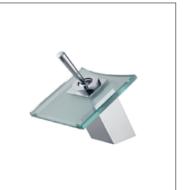

#### SERIES MIXER

TIMELESS MODERNITY

F-6201 (35mm) Single-lever bath and shower mixer

F-6202 (35mm) Single-lever bath and shower mixer

05 FION Sanitary Wa

**F-6203** (35mm) Single-lever basin mixer

**F-6204** (35mm) Single-lever basin mixer

**F-6205** (35mm) Single-lever kitchen mixer

F-6206 (35mm) Single-lever bath and shower mixer

F-6207 (35mm) Single-lever shower mixer

Distinct, tranquil, minimalist-inspired kitchen environment, created by combing imaginative design ideas with exceptional FION faucets.