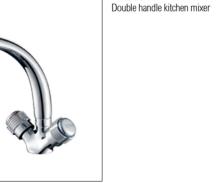

**F-6701** (35mm) Double handle bath and shower mixer

**F-6702** (35mm) Double handle shower mixer

**F-6703** (35mm) Double handle basin mixer

**F-6705** (35mm) Double handle kitchen mixer

**F-6708** (35mm) Double handle basin mixer