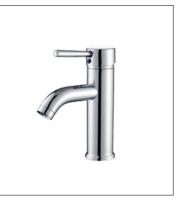

F-6301 (35mm) Single-lever bath and shower mixer

F-6302 (35mm) Single-lever shower mixer

F-6401 (35mm) Single-lever bath and shower mixer

F-6402 (35mm) Single-lever shower mixer

**F-6303** (35mm) Single-lever basin mixer

**F-6403** (35mm) Single-lever basin mixer

**F-6304** (35mm) Single-lever basin mixer

F-6306 (35mm) Single-lever bath and shower mixer

**F-6404** (35mm) Single-lever basin mixer

**F-6305** (35mm) Single-lever kitchen mixer