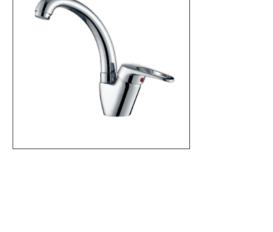

**F-6205** (35mm) Single-lever kitchen mixer

F-6206 (35mm) Single-lever bath and shower mixer

F-6207 (35mm) Single-lever shower mixer

Distinct, tranquil, minimalist-inspired kitchen environment, created by combing imaginative design ideas with exceptional FION faucets.