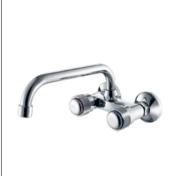

**F-6707** (35mm) Double handle basin mixer

**F-6709** (35mm) Double handle bath and shower mixer

KITCHEN MIXER

**F-9101** (35mm) Single-lever kitchen mixer

**F-9102** (35mm) Single-lever kitchen mixer

**F-9109** (35mm) Single-lever kitchen mixer