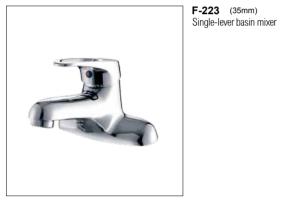

#### SERIES MIXER TIMELESS MODERNITY

**F-7203** (35mm) Single-lever basin mixer

**F-7204** (35mm) Single-lever basin mixer

**F-7205** (35mm) Single-lever basin mixer

**F-7206** (35mm) Single-lever kitchen mixer