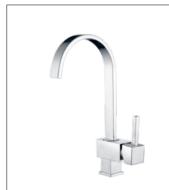

#### SERIES MIXER

TIMELESS MODERNITY

F-6201 (35mm) Single-lever bath and shower mixer

F-6202 (35mm) Single-lever bath and shower mixer

05 FION Sanitary Wa

**F-6203** (35mm) Single-lever basin mixer

**F-6204** (35mm) Single-lever basin mixer

**F-6205** (35mm) Single-lever kitchen mixer

F-6206 (35mm) Single-lever bath and shower mixer

F-6207 (35mm) Single-lever shower mixer

Distinct, tranquil, minimalist-inspired kitchen environment, created by combing imaginative design ideas with exceptional FION faucets.