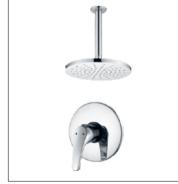

F-8105 (35mm) Single-lever kitchen mixer

**F-8106** (35mm) Single-lever conceal shower mixer with divertor

F-8107 (35mm) Single-lever conceal shower mixer

SERIES MIXER

33 FION Sanitary Ware

F-8301 (40mm)
Single-lever bath and shower mixer