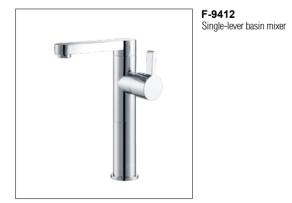

## BASIN MIXER TIMELESS MODERNITY

**F-9201** (35mm) Single-lever basin mixer

F-9202 (35mm) Single-lever basin mixer

**F-9204** (35mm) Single-lever basin mixer

**F-9205** (35mm) Single-lever basin mixer

**F-9207** (35mm) Single-lever basin mixer