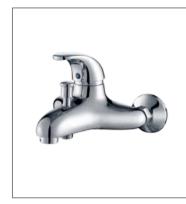

**F-6114** (35mm) Single-lever shower mixer

F-6113 (35mm) Single-lever shower mixer

**F-6115** (35mm) Single-lever bath and shower mixer

F-6118 (35mm) Single-lever bath and shower mixer

**F-6117** (35mm) Single-lever shower mixer