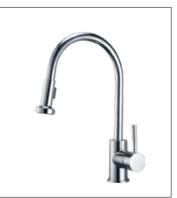

**F-6205** (35mm) Single-lever kitchen mixer

F-6206 (35mm) Single-lever bath and shower mixer

F-6207 (35mm) Single-lever shower mixer

Distinct, tranquil, minimalist-inspired kitchen environment, created by combing imaginative design ideas with exceptional FION faucets.