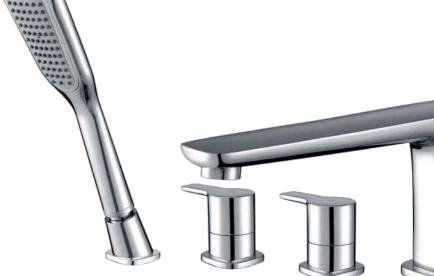

# Contents

From the very original creation, designers bestow a new life to traditional products to make every part of the, design the unique works of art.

**F-6112** (35mm) Single-lever bath and shower mixer

**F-6114** (35mm) Single-lever shower mixer

F-6113 (35mm) Single-lever shower mixer

**F-6115** (35mm) Single-lever bath and shower mixer

F-6118 (35mm) Single-lever bath and shower mixer

**F-6117** (35mm) Single-lever shower mixer