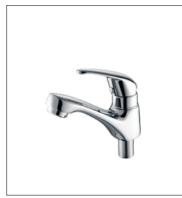

#### SERIES MIXER

TIMELESS MODERNITY

F-6201 (35mm) Single-lever bath and shower mixer

F-6202 (35mm) Single-lever bath and shower mixer

05 FION Sanitary Wa

**F-6203** (35mm) Single-lever basin mixer

**F-6204** (35mm) Single-lever basin mixer

**F-6205** (35mm) Single-lever kitchen mixer

F-6206 (35mm) Single-lever bath and shower mixer

F-6207 (35mm) Single-lever shower mixer

Distinct, tranquil, minimalist-inspired kitchen environment, created by combing imaginative design ideas with exceptional FION faucets.