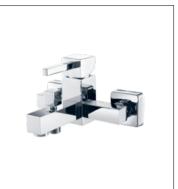

# Contents

From the very original creation, designers bestow a new life to traditional products to make every part of the, design the unique works of art.

**F-6112** (35mm) Single-lever bath and shower mixer