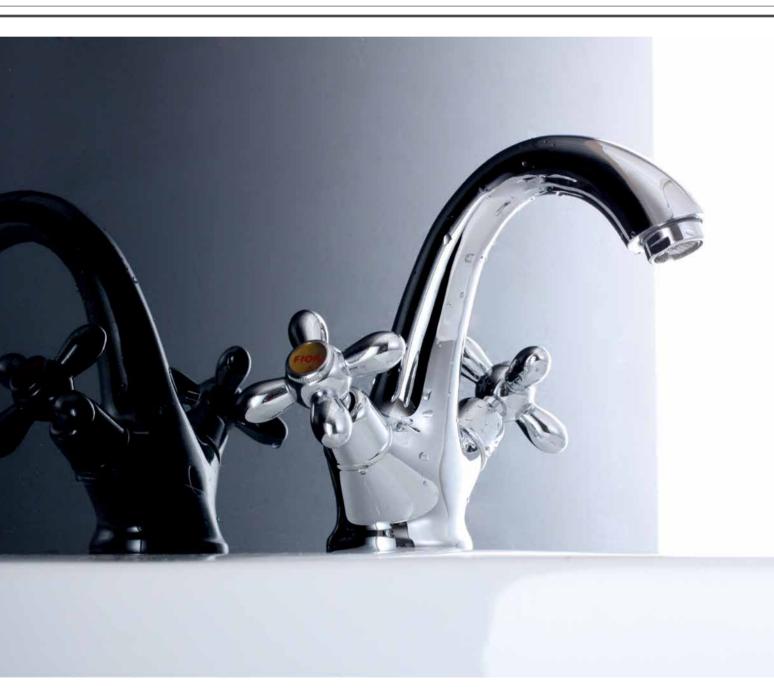

## SERIES MIXER TIMELESS MODERNITY

F-8101 (35mm) Single-lever bath and shower mixer

F-8102 (35mm) Single-lever shower mixer

**F-8104** (35mm) Single-lever basin mixer

F-8103 (35mm) Single-lever basin mixer

F-8105 (35mm) Single-lever kitchen mixer

**F-8106** (35mm) Single-lever conceal shower mixer with divertor

F-8107 (35mm) Single-lever conceal shower mixer

SERIES MIXER

33 FION Sanitary Ware

F-8301 (40mm)
Single-lever bath and shower mixer