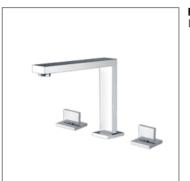

## BASIN MIXER TIMELESS MODERNITY

**F-9201** (35mm) Single-lever basin mixer

F-9202 (35mm) Single-lever basin mixer

**F-9204** (35mm) Single-lever basin mixer

**F-9205** (35mm) Single-lever basin mixer

**F-9207** (35mm) Single-lever basin mixer