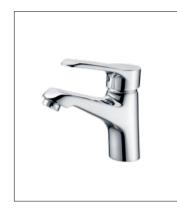

#### SERIES MIXER

TIMELESS MODERNITY

F-6201 (35mm) Single-lever bath and shower mixer

F-6202 (35mm) Single-lever bath and shower mixer

05 FION Sanitary Wa

**F-6203** (35mm) Single-lever basin mixer

**F-6204** (35mm) Single-lever basin mixer