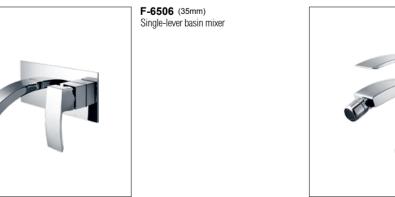

**F-6505** (35mm) Single-lever kitchen mixer

**F-6506** (35mm) Single-lever bidet mixer

**09** FION Sanitary Ware FION Sanitary Ware 10

SERIES MIXER

**F-6601** (35mm) Single-lever bath and shower mixer

**F-6602** (35mm) Single-lever shower mixer