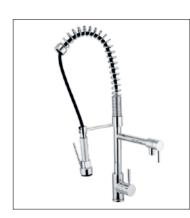

**F-6707** (35mm) Double handle basin mixer

**F-6709** (35mm) Double handle bath and shower mixer

KITCHEN MIXER

**F-9101** (35mm) Single-lever kitchen mixer

**F-9102** (35mm) Single-lever kitchen mixer

**F-9109** (35mm) Single-lever kitchen mixer

**F-9103** (35mm) Single-lever kitchen mixer

**F-9105** (35mm) Single-lever kitchen mixer

**F-9106** (35mm) Single-lever kitchen mixer

**F-9107** (35mm) Single-lever kitchen mixer

**F-9108** (35mm) Single-lever kitchen mixer