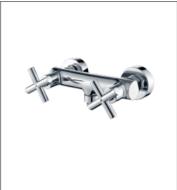

**F-6701** (35mm) Double handle bath and shower mixer

**F-6702** (35mm) Double handle shower mixer

**F-6703** (35mm) Double handle basin mixer

**F-6705** (35mm) Double handle kitchen mixer

**F-6708** (35mm) Double handle basin mixer