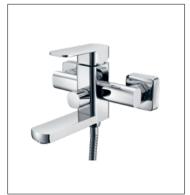

# Contents

From the very original creation, designers bestow a new life to traditional products to make every part of the, design the unique works of art.

**F-6112** (35mm) Single-lever bath and shower mixer