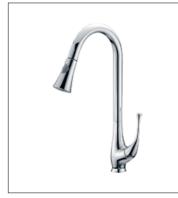

**F-6205** (35mm) Single-lever kitchen mixer

F-6206 (35mm) Single-lever bath and shower mixer

F-6207 (35mm) Single-lever shower mixer

Distinct, tranquil, minimalist-inspired kitchen environment, created by combing imaginative design ideas with exceptional FION faucets.