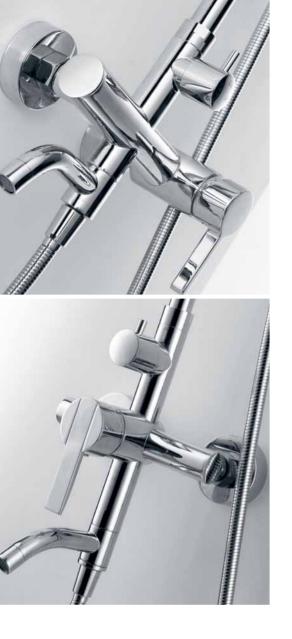

**F-6701** (35mm) Double handle bath and shower mixer

**F-6702** (35mm) Double handle shower mixer

**F-6703** (35mm) Double handle basin mixer

**F-6705** (35mm) Double handle kitchen mixer

**F-6708** (35mm) Double handle basin mixer

**F-6707** (35mm) Double handle basin mixer

**F-6709** (35mm) Double handle bath and shower mixer

KITCHEN MIXER

**F-9101** (35mm) Single-lever kitchen mixer

**F-9102** (35mm) Single-lever kitchen mixer

**F-9109** (35mm) Single-lever kitchen mixer