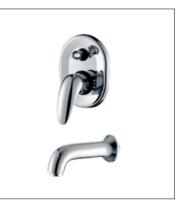

F-8105 (35mm) Single-lever kitchen mixer

**F-8106** (35mm) Single-lever conceal shower mixer with divertor

F-8107 (35mm) Single-lever conceal shower mixer

SERIES MIXER

33 FION Sanitary Ware

F-8301 (40mm)
Single-lever bath and shower mixer