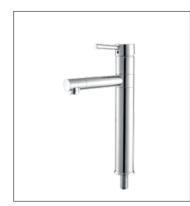

## BASIN MIXER TIMELESS MODERNITY

**F-9201** (35mm) Single-lever basin mixer

F-9202 (35mm) Single-lever basin mixer

**F-9204** (35mm) Single-lever basin mixer

**F-9205** (35mm) Single-lever basin mixer

**F-9207** (35mm) Single-lever basin mixer

**F-9206** (35mm) Single-lever basin mixer

**F-9208** (35mm) Single-lever basin mixer

**F-9203** (35mm) Single-lever basin mixer