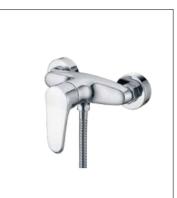

# Contents

From the very original creation, designers bestow a new life to traditional products to make every part of the, design the unique works of art.

**F-6112** (35mm) Single-lever bath and shower mixer