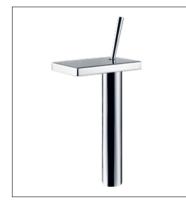

# Contents

From the very original creation, designers bestow a new life to traditional products to make every part of the, design the unique works of art.

**F-6112** (35mm) Single-lever bath and shower mixer