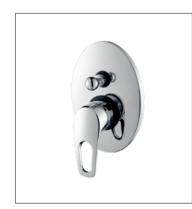

**F-6114** (35mm) Single-lever shower mixer

F-6113 (35mm) Single-lever shower mixer

**F-6115** (35mm) Single-lever bath and shower mixer

F-6118 (35mm) Single-lever bath and shower mixer

**F-6117** (35mm) Single-lever shower mixer