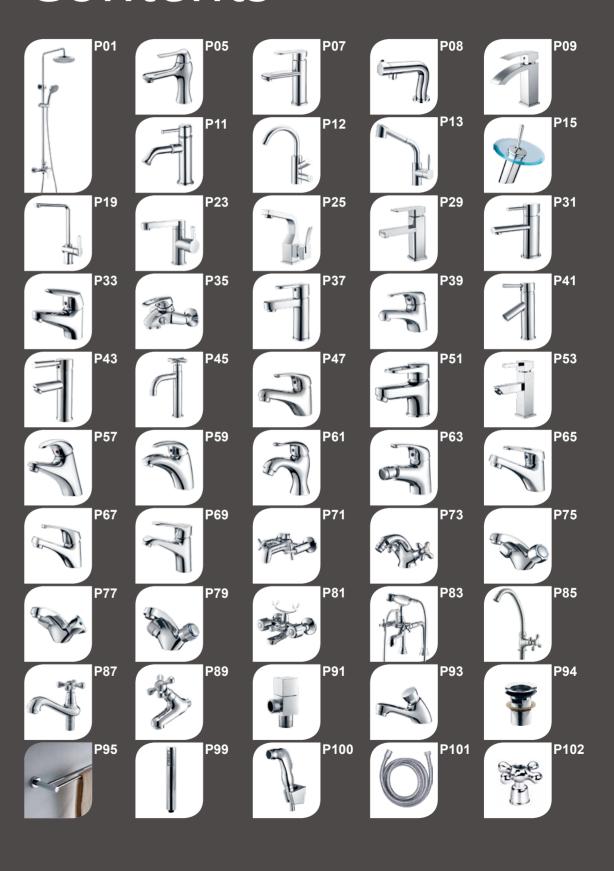

# Contents

From the very original creation, designers bestow a new life to traditional products to make every part of the, design the unique works of art.

**F-6112** (35mm) Single-lever bath and shower mixer