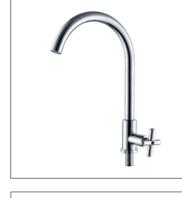

**F-6205** (35mm) Single-lever kitchen mixer

F-6206 (35mm) Single-lever bath and shower mixer

F-6207 (35mm) Single-lever shower mixer

Distinct, tranquil, minimalist-inspired kitchen environment, created by combing imaginative design ideas with exceptional FION faucets.