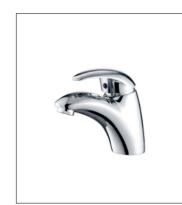

## BASIN MIXER TIMELESS MODERNITY

**F-9201** (35mm) Single-lever basin mixer

F-9202 (35mm) Single-lever basin mixer

**F-9204** (35mm) Single-lever basin mixer

**F-9205** (35mm) Single-lever basin mixer

**F-9207** (35mm) Single-lever basin mixer