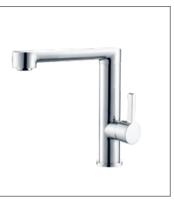

**F-6707** (35mm) Double handle basin mixer

**F-6709** (35mm) Double handle bath and shower mixer

KITCHEN MIXER

**F-9101** (35mm) Single-lever kitchen mixer

**F-9102** (35mm) Single-lever kitchen mixer

**F-9109** (35mm) Single-lever kitchen mixer