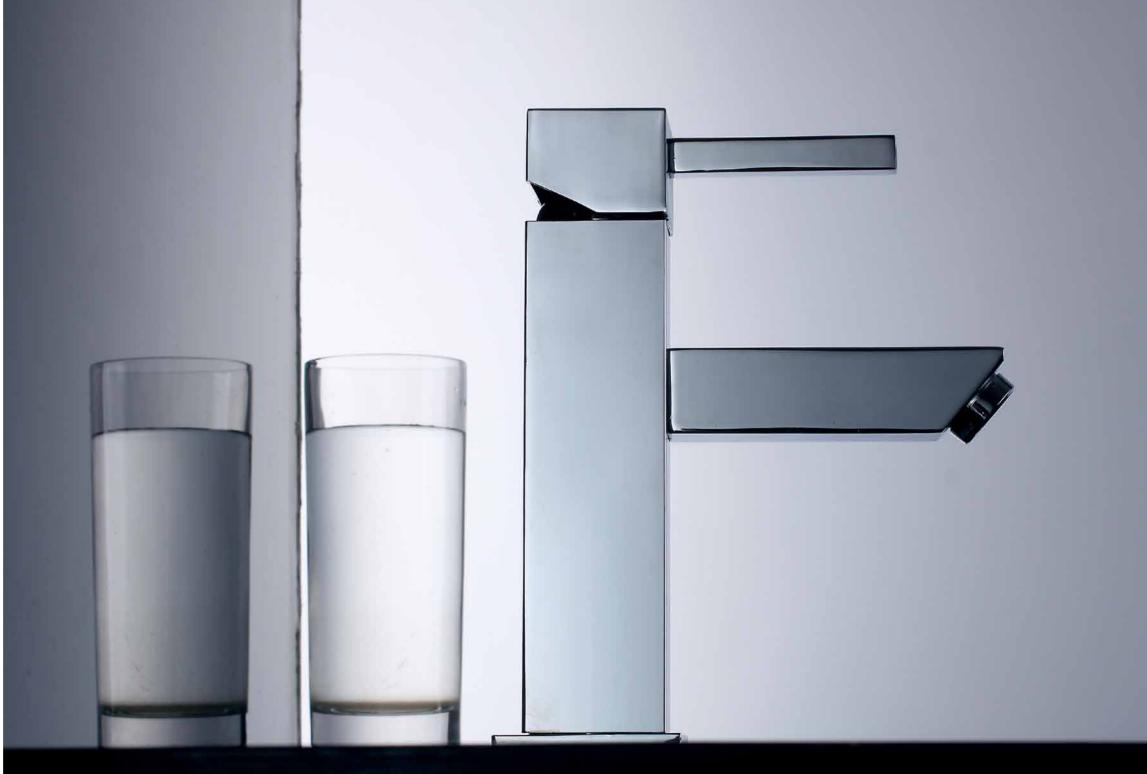

## BASIN MIXER TIMELESS MODERNITY

**F-9201** (35mm) Single-lever basin mixer

F-9202 (35mm) Single-lever basin mixer

**F-9204** (35mm) Single-lever basin mixer

**F-9205** (35mm) Single-lever basin mixer

**F-9207** (35mm) Single-lever basin mixer

**F-9206** (35mm) Single-lever basin mixer

**F-9208** (35mm) Single-lever basin mixer

**F-9203** (35mm) Single-lever basin mixer