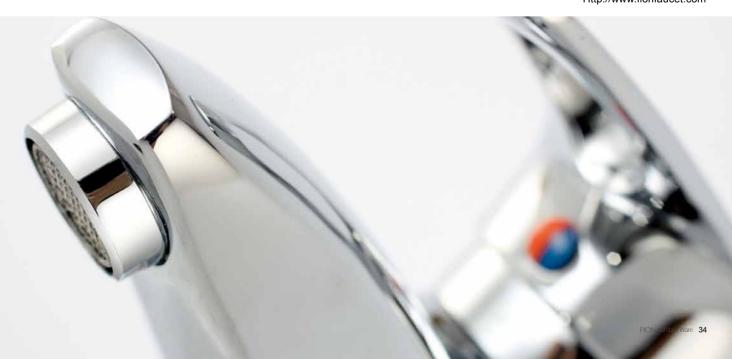

If you are interested in any of our product, please contact us for more details. We are looking forward to establishing long-term business relationships with you in the near future.

High Pure Brass59, environmentally friendly and non-toxic.

Brass fittings/accessaries focus on details; Acid cleaning-finishing has more strong corrosion resistance.

Cartridge: Lifetime >680, 000 times for both open and close. Strict test for water and air to avoid water leakage.

High quality chrome plating finishing.

Original aerator with seven level for filter. Easy-detaching structure ;Varied function such as water-saving,noise reduction,water splashes and so on.

Secure and environmental protection flexible hose; No bursing of water when water pressure reaches 25bar. Thicken joint can bear 60NM; Good quality can assure durability and security.