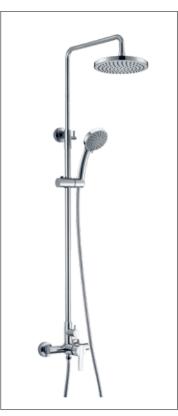

# Contents

From the very original creation, designers bestow a new life to traditional products to make every part of the, design the unique works of art.

**F-6112** (35mm) Single-lever bath and shower mixer