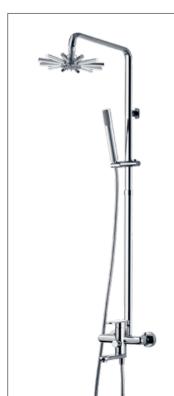

# Contents

From the very original creation, designers bestow a new life to traditional products to make every part of the, design the unique works of art.

**F-6112** (35mm) Single-lever bath and shower mixer