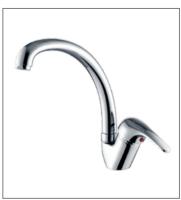

**F-6205** (35mm) Single-lever kitchen mixer

F-6206 (35mm) Single-lever bath and shower mixer

F-6207 (35mm) Single-lever shower mixer

Distinct, tranquil, minimalist-inspired kitchen environment, created by combing imaginative design ideas with exceptional FION faucets.