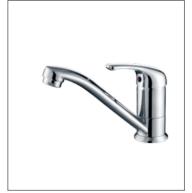

**F-6205** (35mm) Single-lever kitchen mixer

F-6206 (35mm) Single-lever bath and shower mixer

F-6207 (35mm) Single-lever shower mixer

Distinct, tranquil, minimalist-inspired kitchen environment, created by combing imaginative design ideas with exceptional FION faucets.