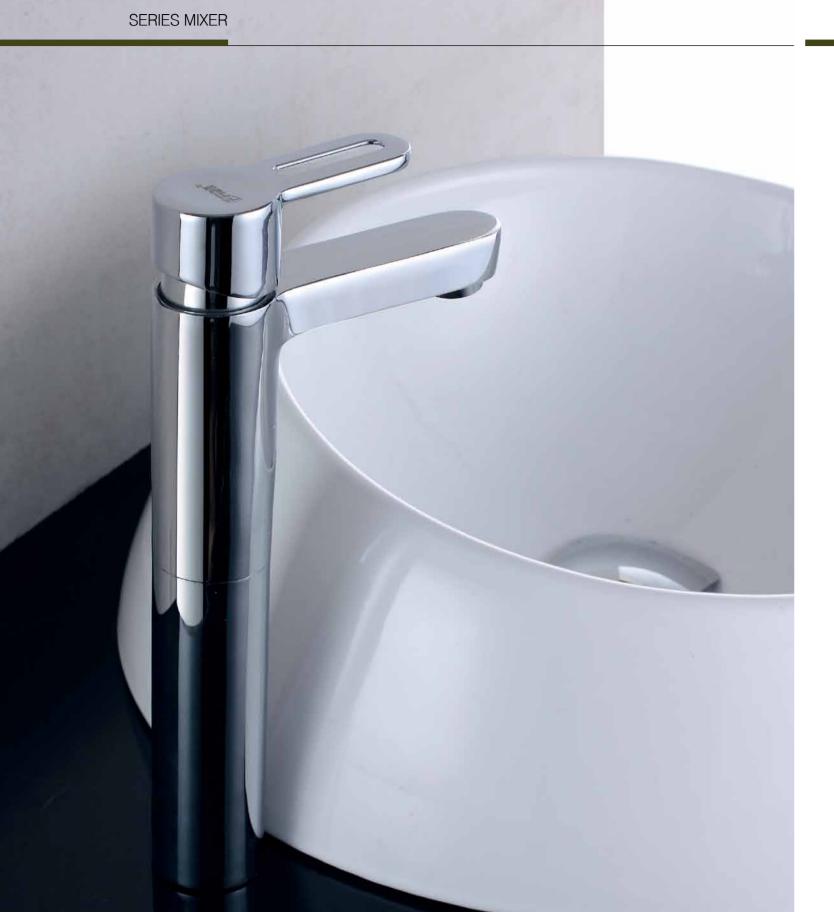

#### SERIES MIXER

TIMELESS MODERNITY

F-6201 (35mm) Single-lever bath and shower mixer

F-6202 (35mm) Single-lever bath and shower mixer

05 FION Sanitary Wa

**F-6203** (35mm) Single-lever basin mixer

**F-6204** (35mm) Single-lever basin mixer