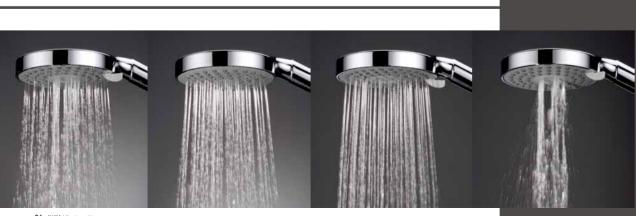

High quality chrome plating finishing.

Original aerator with seven level for filter. Easy-detaching structure ;Varied function such as water-saving,noise reduction,water splashes and so on.

Secure and environmental protection flexible hose; No bursing of water when water pressure reaches 25bar. Thicken joint can bear 60NM; Good quality can assure durability and security.