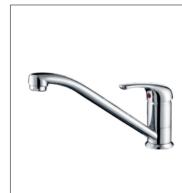

**F-6205** (35mm) Single-lever kitchen mixer

F-6206 (35mm) Single-lever bath and shower mixer

F-6207 (35mm) Single-lever shower mixer

Distinct, tranquil, minimalist-inspired kitchen environment, created by combing imaginative design ideas with exceptional FION faucets.