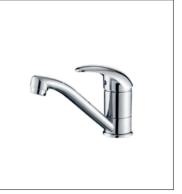

**F-14006**Double handle separtae basin mixer

F-14013 Wall kitchen tap

45 FION Sanitary Ware

**F-16001** (35mm) Single-lever basin tap

F-16002 (35mm) Single-lever kitchen tap

**F-16003** (35mm) Single-lever kitchen tap

F-16004 (35mm) Single-lever kitchen tap

F-16005 (35mm) Single-lever basin tap

F-16007 Small single-lever basin tap

F-16008 Small single-lever basin tap

**F-16010** Small single-lever kitchen tap

**F-16011** Small single-lever basin tap