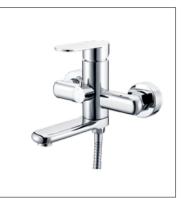

# Contents

From the very original creation, designers bestow a new life to traditional products to make every part of the, design the unique works of art.

**F-6112** (35mm) Single-lever bath and shower mixer