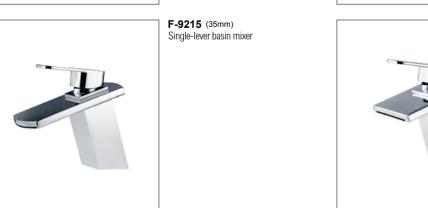

#### TIMELESS MODERNITY

F-9209 (35mm) Single-lever basin mixer

F-9211 (35mm)

Single-lever basin mixer

F-9210 (35mm) Single-lever basin mixer

F-9212 (35mm) Single-lever basin mixer

F-9213 (35mm) Single-lever basin mixer

F-9214 (35mm) Single-lever basin mixer

F-9216 (35mm) Single-lever basin mixer

**F-9217** (35mm) Single-lever basin mixer

F-9218 (35mm) Single-lever basin mixer

**F-9219** (35mm) Single-lever basin mixer

**F-9220** (35mm) Single-lever basin mixer