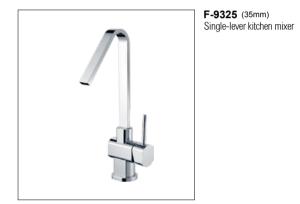

**F-9221** (35mm) Single-lever basin mixer

**F-9222** (35mm) Single-lever basin mixer

F-9301 (35mm) Single-lever kitchen mixer

**F-9302** (35mm) Single-lever kitchen mixer

**F-9303** (35mm) Single-lever kitchen mixer

**F-9308** (35mm) Single-lever kitchen mixer

**F-9309** (35mm) Single-lever kitchen mixer

**F-9310** (35mm) Single-lever kitchen mixer

F-9311 (35mm) Single-lever kitchen mixer

F-9312 (35mm) Single-lever kitchen mixer