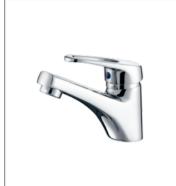

**F-6707** (35mm) Double handle basin mixer

**F-6709** (35mm) Double handle bath and shower mixer

KITCHEN MIXER

**F-9101** (35mm) Single-lever kitchen mixer

**F-9102** (35mm) Single-lever kitchen mixer

**F-9109** (35mm) Single-lever kitchen mixer

**F-9103** (35mm) Single-lever kitchen mixer

**F-9105** (35mm) Single-lever kitchen mixer

**F-9106** (35mm) Single-lever kitchen mixer

**F-9107** (35mm) Single-lever kitchen mixer

**F-9108** (35mm) Single-lever kitchen mixer