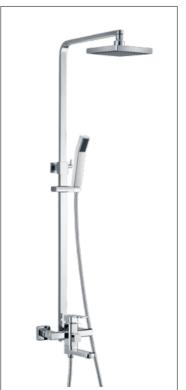

# Contents

From the very original creation, designers bestow a new life to traditional products to make every part of the, design the unique works of art.

**F-6112** (35mm) Single-lever bath and shower mixer