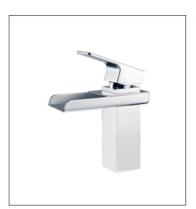

#### SERIES MIXER

TIMELESS MODERNITY

F-6201 (35mm) Single-lever bath and shower mixer

F-6202 (35mm) Single-lever bath and shower mixer

05 FION Sanitary Wa

**F-6203** (35mm) Single-lever basin mixer

**F-6204** (35mm) Single-lever basin mixer