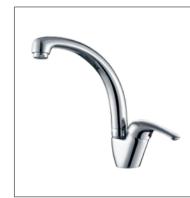

**F-6707** (35mm) Double handle basin mixer

**F-6709** (35mm) Double handle bath and shower mixer

KITCHEN MIXER

**F-9101** (35mm) Single-lever kitchen mixer

**F-9102** (35mm) Single-lever kitchen mixer

**F-9109** (35mm) Single-lever kitchen mixer

**F-9103** (35mm) Single-lever kitchen mixer

**F-9105** (35mm) Single-lever kitchen mixer

**F-9106** (35mm) Single-lever kitchen mixer

**F-9107** (35mm) Single-lever kitchen mixer

**F-9108** (35mm) Single-lever kitchen mixer