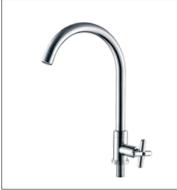

**F-6205** (35mm) Single-lever kitchen mixer

F-6206 (35mm) Single-lever bath and shower mixer

F-6207 (35mm) Single-lever shower mixer

Distinct, tranquil, minimalist-inspired kitchen environment, created by combing imaginative design ideas with exceptional FION faucets.