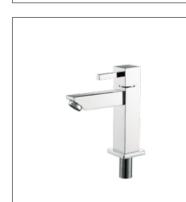

#### SERIES MIXER TIMELESS MODERNITY

**F-7203** (35mm) Single-lever basin mixer

**F-7204** (35mm) Single-lever basin mixer

**F-7205** (35mm) Single-lever basin mixer

**F-7206** (35mm) Single-lever kitchen mixer

F-7207 (35mm) Single-lever bath and shower mixer

F-7208 (35mm) Single-lever shower mixer

**F-7201** (35mm) Single-lever bath and shower mixer

**F-7202** (35mm) Single-lever shower mixer