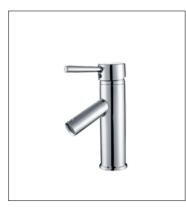

#### SERIES MIXER

TIMELESS MODERNITY

F-6201 (35mm) Single-lever bath and shower mixer

F-6202 (35mm) Single-lever bath and shower mixer

05 FION Sanitary Wa

**F-6203** (35mm) Single-lever basin mixer

**F-6204** (35mm) Single-lever basin mixer

**F-6205** (35mm) Single-lever kitchen mixer

F-6206 (35mm) Single-lever bath and shower mixer

F-6207 (35mm) Single-lever shower mixer

Distinct, tranquil, minimalist-inspired kitchen environment, created by combing imaginative design ideas with exceptional FION faucets.