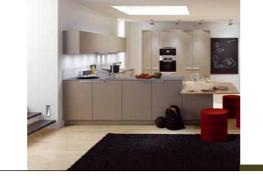

**F-6205** (35mm) Single-lever kitchen mixer

F-6206 (35mm) Single-lever bath and shower mixer

F-6207 (35mm) Single-lever shower mixer

Distinct, tranquil, minimalist-inspired kitchen environment, created by combing imaginative design ideas with exceptional FION faucets.