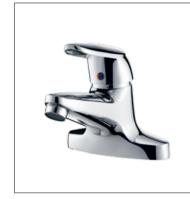

# Contents

From the very original creation, designers bestow a new life to traditional products to make every part of the, design the unique works of art.

**F-6112** (35mm) Single-lever bath and shower mixer

**F-6114** (35mm) Single-lever shower mixer

F-6113 (35mm) Single-lever shower mixer

**F-6115** (35mm) Single-lever bath and shower mixer

F-6118 (35mm) Single-lever bath and shower mixer

**F-6117** (35mm) Single-lever shower mixer

**F-6119** (35mm) Single-lever shower mixer