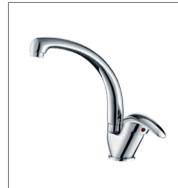

**F-6707** (35mm) Double handle basin mixer

**F-6709** (35mm) Double handle bath and shower mixer

KITCHEN MIXER

**F-9101** (35mm) Single-lever kitchen mixer

**F-9102** (35mm) Single-lever kitchen mixer

**F-9109** (35mm) Single-lever kitchen mixer

**F-9103** (35mm) Single-lever kitchen mixer

**F-9105** (35mm) Single-lever kitchen mixer

**F-9106** (35mm) Single-lever kitchen mixer

**F-9107** (35mm) Single-lever kitchen mixer

**F-9108** (35mm) Single-lever kitchen mixer