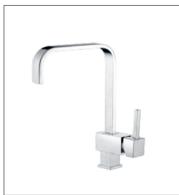

**F-6205** (35mm) Single-lever kitchen mixer

F-6206 (35mm) Single-lever bath and shower mixer

F-6207 (35mm) Single-lever shower mixer

Distinct, tranquil, minimalist-inspired kitchen environment, created by combing imaginative design ideas with exceptional FION faucets.