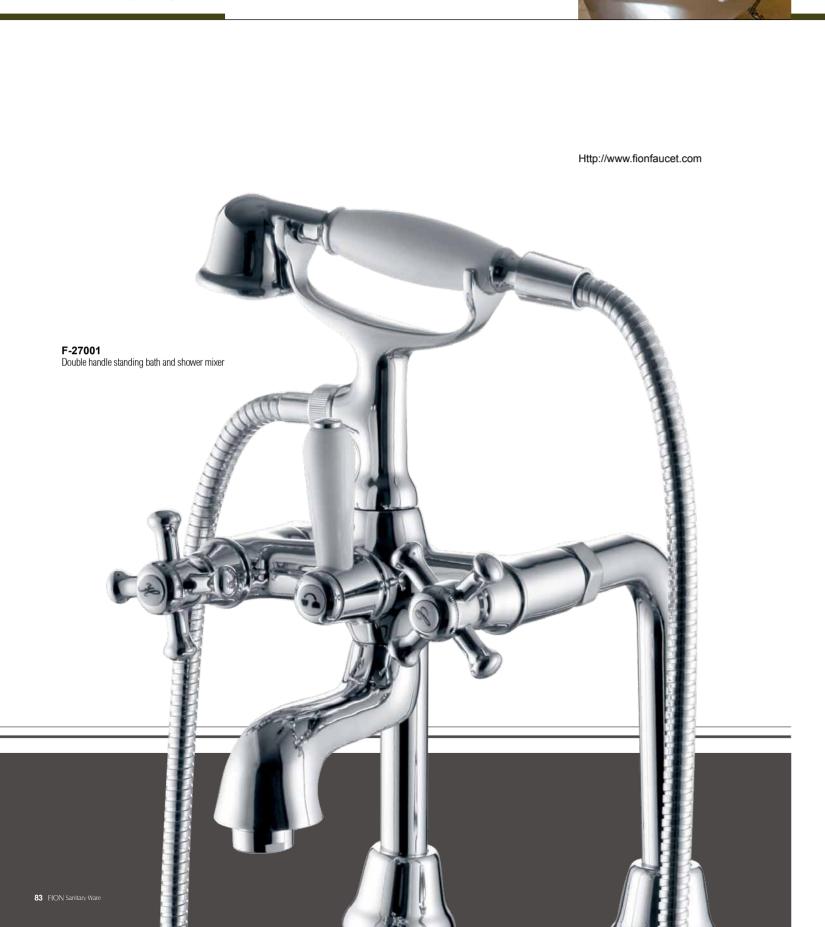

F-26005 Double handle kitchen mixer

F-26006 Double handle shower mixer

F-27002 Double handle bath and shower mixer

**F-27003**Double handle basin mixer

**F-27004**Double handle basin mixer

**F-27005**Double handle conceal bath and shower mixer with divertor