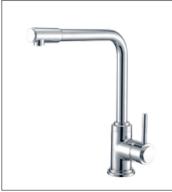

**F-6205** (35mm) Single-lever kitchen mixer

F-6206 (35mm) Single-lever bath and shower mixer

F-6207 (35mm) Single-lever shower mixer

Distinct, tranquil, minimalist-inspired kitchen environment, created by combing imaginative design ideas with exceptional FION faucets.