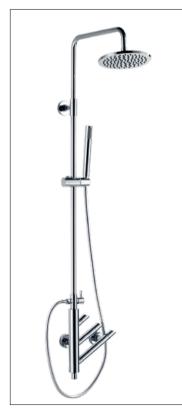

# Contents

From the very original creation, designers bestow a new life to traditional products to make every part of the, design the unique works of art.

**F-6112** (35mm) Single-lever bath and shower mixer

**F-6114** (35mm) Single-lever shower mixer

F-6113 (35mm) Single-lever shower mixer

**F-6115** (35mm) Single-lever bath and shower mixer

F-6118 (35mm) Single-lever bath and shower mixer

**F-6117** (35mm) Single-lever shower mixer