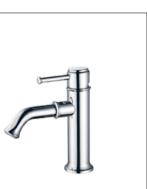

**F-14006**Double handle separtae basin mixer

F-14013 Wall kitchen tap

45 FION Sanitary Ware

**F-16001** (35mm) Single-lever basin tap

F-16002 (35mm) Single-lever kitchen tap

**F-16003** (35mm) Single-lever kitchen tap