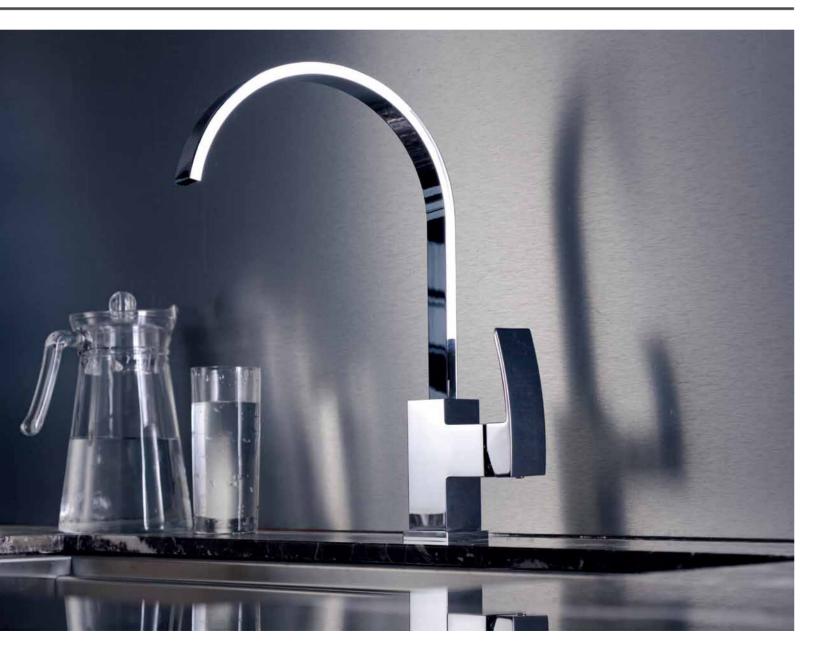

**F-6205** (35mm) Single-lever kitchen mixer

F-6206 (35mm) Single-lever bath and shower mixer

F-6207 (35mm) Single-lever shower mixer

Distinct, tranquil, minimalist-inspired kitchen environment, created by combing imaginative design ideas with exceptional FION faucets.

We understand your approach to home design reflects a contemporary focus. Any unnecessary element adds clutter, and harmony is achieved by reinforcing the principle of simplicity.

SERIES MIXER

TIMELESS MODERNITY