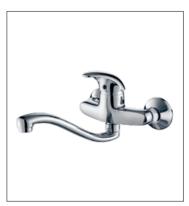

#### SERIES MIXER

TIMELESS MODERNITY

F-6201 (35mm) Single-lever bath and shower mixer

F-6202 (35mm) Single-lever bath and shower mixer

05 FION Sanitary Wa

**F-6203** (35mm) Single-lever basin mixer

**F-6204** (35mm) Single-lever basin mixer

**F-6205** (35mm) Single-lever kitchen mixer

F-6206 (35mm) Single-lever bath and shower mixer

F-6207 (35mm) Single-lever shower mixer

Distinct, tranquil, minimalist-inspired kitchen environment, created by combing imaginative design ideas with exceptional FION faucets.