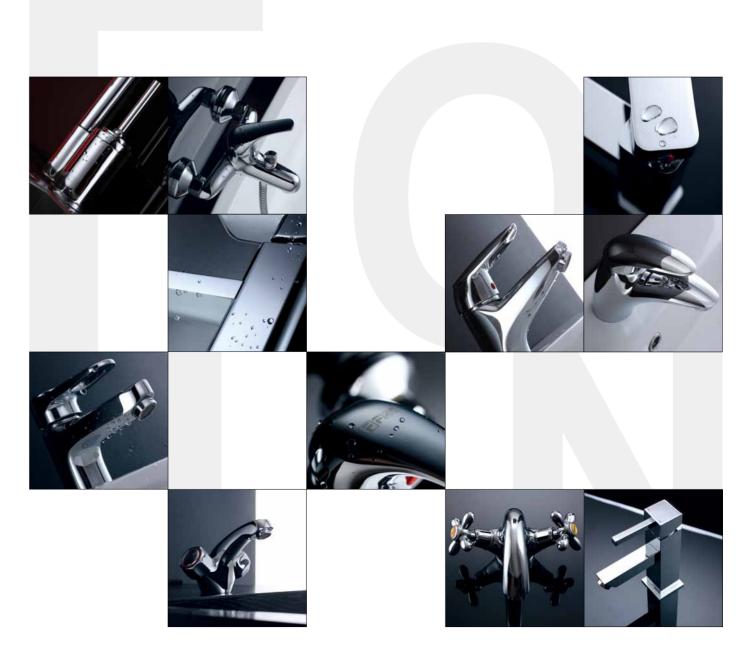

# Contents

From the very original creation, designers bestow a new life to traditional products to make every part of the, design the unique works of art.

**F-6112** (35mm) Single-lever bath and shower mixer