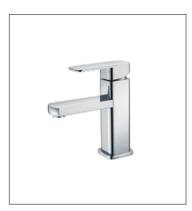

## BASIN MIXER TIMELESS MODERNITY

**F-9201** (35mm) Single-lever basin mixer

F-9202 (35mm) Single-lever basin mixer

**F-9204** (35mm) Single-lever basin mixer

**F-9205** (35mm) Single-lever basin mixer

**F-9207** (35mm) Single-lever basin mixer