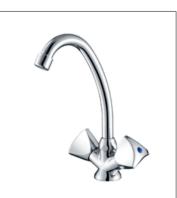

**F-6701** (35mm) Double handle bath and shower mixer

**F-6702** (35mm) Double handle shower mixer

**F-6703** (35mm) Double handle basin mixer

**F-6705** (35mm) Double handle kitchen mixer

**F-6708** (35mm) Double handle basin mixer