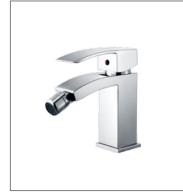

**F-6505** (35mm) Single-lever kitchen mixer

**F-6506** (35mm) Single-lever bidet mixer

**09** FION Sanitary Ware FION Sanitary Ware 10

SERIES MIXER

**F-6601** (35mm) Single-lever bath and shower mixer

**F-6602** (35mm) Single-lever shower mixer