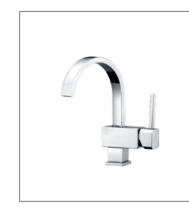

**F-6505** (35mm) Single-lever kitchen mixer

**F-6506** (35mm) Single-lever bidet mixer

**09** FION Sanitary Ware FION Sanitary Ware 10

SERIES MIXER

**F-6601** (35mm) Single-lever bath and shower mixer

**F-6602** (35mm) Single-lever shower mixer