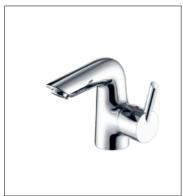

# Contents

From the very original creation, designers bestow a new life to traditional products to make every part of the, design the unique works of art.

**F-6112** (35mm) Single-lever bath and shower mixer