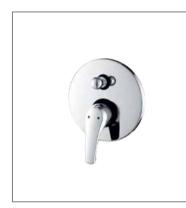

# Contents

From the very original creation, designers bestow a new life to traditional products to make every part of the, design the unique works of art.

**F-6112** (35mm) Single-lever bath and shower mixer

**F-6114** (35mm) Single-lever shower mixer

F-6113 (35mm) Single-lever shower mixer

**F-6115** (35mm) Single-lever bath and shower mixer

F-6118 (35mm) Single-lever bath and shower mixer

**F-6117** (35mm) Single-lever shower mixer