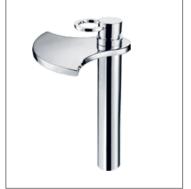

## BASIN MIXER TIMELESS MODERNITY

**F-9201** (35mm) Single-lever basin mixer

F-9202 (35mm) Single-lever basin mixer

**F-9204** (35mm) Single-lever basin mixer

**F-9205** (35mm) Single-lever basin mixer

**F-9207** (35mm) Single-lever basin mixer

**F-9206** (35mm) Single-lever basin mixer

**F-9208** (35mm) Single-lever basin mixer

**F-9203** (35mm) Single-lever basin mixer