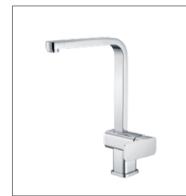

**F-6707** (35mm) Double handle basin mixer

**F-6709** (35mm) Double handle bath and shower mixer

KITCHEN MIXER

**F-9101** (35mm) Single-lever kitchen mixer

**F-9102** (35mm) Single-lever kitchen mixer

**F-9109** (35mm) Single-lever kitchen mixer