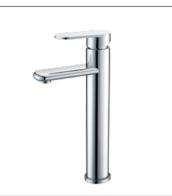

## BASIN MIXER TIMELESS MODERNITY

**F-9201** (35mm) Single-lever basin mixer

F-9202 (35mm) Single-lever basin mixer

**F-9204** (35mm) Single-lever basin mixer

**F-9205** (35mm) Single-lever basin mixer

**F-9207** (35mm) Single-lever basin mixer