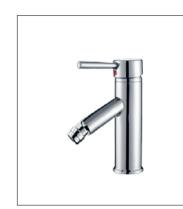

## The luxury of convenience

**F-6501** (35mm) Single-lever bath and shower mixer

**F-6502** (35mm) Single-lever shower mixer

**F-6503** (35mm) Single-lever basin mixer

**F-6504** (35mm) Single-lever basin mixer

**F-6505** (35mm) Single-lever kitchen mixer

**F-6506** (35mm) Single-lever bidet mixer

**09** FION Sanitary Ware FION Sanitary Ware 10

SERIES MIXER

**F-6601** (35mm) Single-lever bath and shower mixer

**F-6602** (35mm) Single-lever shower mixer