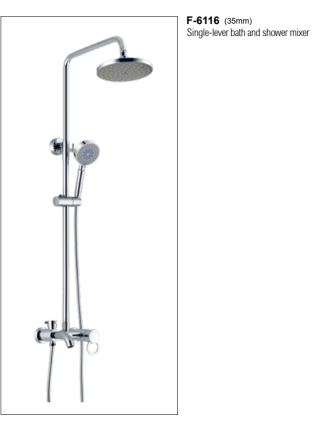

# Contents

From the very original creation, designers bestow a new life to traditional products to make every part of the, design the unique works of art.

**F-6112** (35mm) Single-lever bath and shower mixer

**F-6114** (35mm) Single-lever shower mixer

F-6113 (35mm) Single-lever shower mixer

**F-6115** (35mm) Single-lever bath and shower mixer

F-6118 (35mm) Single-lever bath and shower mixer

**F-6117** (35mm) Single-lever shower mixer