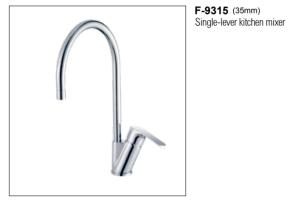

**F-9221** (35mm) Single-lever basin mixer

**F-9222** (35mm) Single-lever basin mixer

F-9301 (35mm) Single-lever kitchen mixer

**F-9302** (35mm) Single-lever kitchen mixer

**F-9303** (35mm) Single-lever kitchen mixer