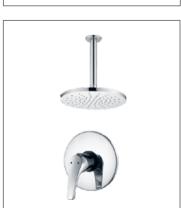

F-8105 (35mm) Single-lever kitchen mixer

**F-8106** (35mm) Single-lever conceal shower mixer with divertor

F-8107 (35mm) Single-lever conceal shower mixer

SERIES MIXER

33 FION Sanitary Ware

F-8301 (40mm)
Single-lever bath and shower mixer