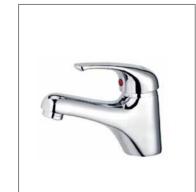

## BASIN MIXER TIMELESS MODERNITY

**F-9201** (35mm) Single-lever basin mixer

F-9202 (35mm) Single-lever basin mixer

**F-9204** (35mm) Single-lever basin mixer

**F-9205** (35mm) Single-lever basin mixer

**F-9207** (35mm) Single-lever basin mixer

**F-9206** (35mm) Single-lever basin mixer

**F-9208** (35mm) Single-lever basin mixer

**F-9203** (35mm) Single-lever basin mixer