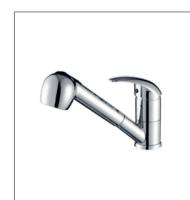

**F-6707** (35mm) Double handle basin mixer

**F-6709** (35mm) Double handle bath and shower mixer

KITCHEN MIXER

**F-9101** (35mm) Single-lever kitchen mixer

**F-9102** (35mm) Single-lever kitchen mixer

**F-9109** (35mm) Single-lever kitchen mixer

**F-9103** (35mm) Single-lever kitchen mixer

**F-9105** (35mm) Single-lever kitchen mixer

**F-9106** (35mm) Single-lever kitchen mixer

**F-9107** (35mm) Single-lever kitchen mixer

**F-9108** (35mm) Single-lever kitchen mixer