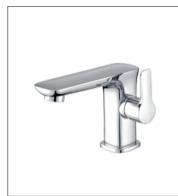

## BASIN MIXER TIMELESS MODERNITY

**F-9201** (35mm) Single-lever basin mixer

F-9202 (35mm) Single-lever basin mixer

**F-9204** (35mm) Single-lever basin mixer

**F-9205** (35mm) Single-lever basin mixer

**F-9207** (35mm) Single-lever basin mixer

**F-9206** (35mm) Single-lever basin mixer

**F-9208** (35mm) Single-lever basin mixer

**F-9203** (35mm) Single-lever basin mixer