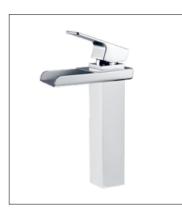

#### SERIES MIXER

TIMELESS MODERNITY

F-6201 (35mm) Single-lever bath and shower mixer

F-6202 (35mm) Single-lever bath and shower mixer

05 FION Sanitary Wa

**F-6203** (35mm) Single-lever basin mixer

**F-6204** (35mm) Single-lever basin mixer