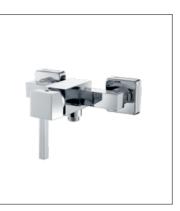

# Contents

From the very original creation, designers bestow a new life to traditional products to make every part of the, design the unique works of art.

**F-6112** (35mm) Single-lever bath and shower mixer