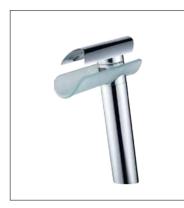

#### SERIES MIXER

TIMELESS MODERNITY

F-6201 (35mm) Single-lever bath and shower mixer

F-6202 (35mm) Single-lever bath and shower mixer

05 FION Sanitary Wa

**F-6203** (35mm) Single-lever basin mixer

**F-6204** (35mm) Single-lever basin mixer

**F-6205** (35mm) Single-lever kitchen mixer

F-6206 (35mm) Single-lever bath and shower mixer

F-6207 (35mm) Single-lever shower mixer

Distinct, tranquil, minimalist-inspired kitchen environment, created by combing imaginative design ideas with exceptional FION faucets.