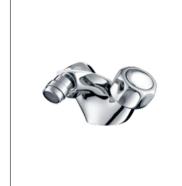

## BASIN MIXER TIMELESS MODERNITY

**F-9201** (35mm) Single-lever basin mixer

F-9202 (35mm) Single-lever basin mixer

**F-9204** (35mm) Single-lever basin mixer

**F-9205** (35mm) Single-lever basin mixer

**F-9207** (35mm) Single-lever basin mixer

**F-9206** (35mm) Single-lever basin mixer

**F-9208** (35mm) Single-lever basin mixer

**F-9203** (35mm) Single-lever basin mixer