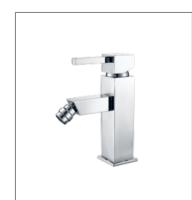

**F-6505** (35mm) Single-lever kitchen mixer

**F-6506** (35mm) Single-lever bidet mixer

**09** FION Sanitary Ware FION Sanitary Ware 10

SERIES MIXER

**F-6601** (35mm) Single-lever bath and shower mixer

**F-6602** (35mm) Single-lever shower mixer