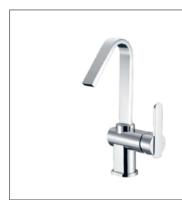

**F-6205** (35mm) Single-lever kitchen mixer

F-6206 (35mm) Single-lever bath and shower mixer

F-6207 (35mm) Single-lever shower mixer

Distinct, tranquil, minimalist-inspired kitchen environment, created by combing imaginative design ideas with exceptional FION faucets.