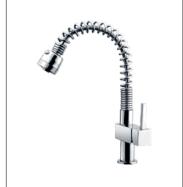

**F-6707** (35mm) Double handle basin mixer

**F-6709** (35mm) Double handle bath and shower mixer

KITCHEN MIXER

**F-9101** (35mm) Single-lever kitchen mixer

**F-9102** (35mm) Single-lever kitchen mixer

**F-9109** (35mm) Single-lever kitchen mixer

**F-9103** (35mm) Single-lever kitchen mixer

**F-9105** (35mm) Single-lever kitchen mixer

**F-9106** (35mm) Single-lever kitchen mixer

**F-9107** (35mm) Single-lever kitchen mixer

**F-9108** (35mm) Single-lever kitchen mixer