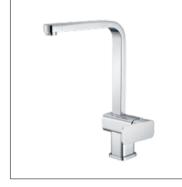

**F-6707** (35mm) Double handle basin mixer

**F-6709** (35mm) Double handle bath and shower mixer

KITCHEN MIXER

**F-9101** (35mm) Single-lever kitchen mixer

**F-9102** (35mm) Single-lever kitchen mixer

**F-9109** (35mm) Single-lever kitchen mixer