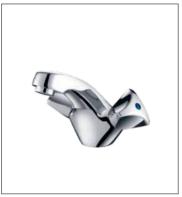

## The luxury of convenience

**F-6501** (35mm) Single-lever bath and shower mixer

**F-6502** (35mm) Single-lever shower mixer

**F-6503** (35mm) Single-lever basin mixer

**F-6504** (35mm) Single-lever basin mixer