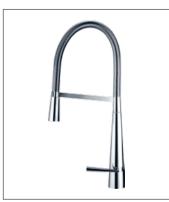

**F-6205** (35mm) Single-lever kitchen mixer

F-6206 (35mm) Single-lever bath and shower mixer

F-6207 (35mm) Single-lever shower mixer

Distinct, tranquil, minimalist-inspired kitchen environment, created by combing imaginative design ideas with exceptional FION faucets.