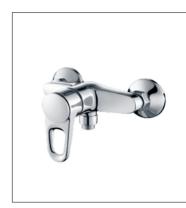

**F-6114** (35mm) Single-lever shower mixer

F-6113 (35mm) Single-lever shower mixer

**F-6115** (35mm) Single-lever bath and shower mixer

F-6118 (35mm) Single-lever bath and shower mixer

**F-6117** (35mm) Single-lever shower mixer

**F-6119** (35mm) Single-lever shower mixer