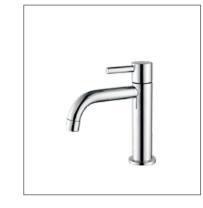

## BASIN MIXER TIMELESS MODERNITY

**F-9201** (35mm) Single-lever basin mixer

F-9202 (35mm) Single-lever basin mixer

**F-9204** (35mm) Single-lever basin mixer

**F-9205** (35mm) Single-lever basin mixer

**F-9207** (35mm) Single-lever basin mixer

**F-9206** (35mm) Single-lever basin mixer

**F-9208** (35mm) Single-lever basin mixer

**F-9203** (35mm) Single-lever basin mixer