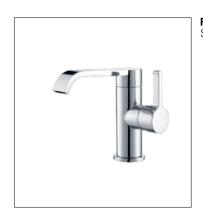

#### SERIES MIXER

TIMELESS MODERNITY

F-6201 (35mm) Single-lever bath and shower mixer

F-6202 (35mm) Single-lever bath and shower mixer

05 FION Sanitary Wa

**F-6203** (35mm) Single-lever basin mixer

**F-6204** (35mm) Single-lever basin mixer