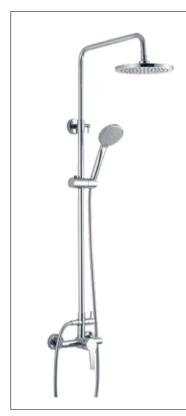

**F-6114** (35mm) Single-lever shower mixer

F-6113 (35mm) Single-lever shower mixer

**F-6115** (35mm) Single-lever bath and shower mixer

F-6118 (35mm) Single-lever bath and shower mixer

**F-6117** (35mm) Single-lever shower mixer