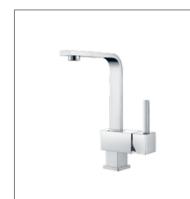

#### SERIES MIXER

TIMELESS MODERNITY

F-6201 (35mm) Single-lever bath and shower mixer

F-6202 (35mm) Single-lever bath and shower mixer

05 FION Sanitary Wa

**F-6203** (35mm) Single-lever basin mixer

**F-6204** (35mm) Single-lever basin mixer

**F-6205** (35mm) Single-lever kitchen mixer

F-6206 (35mm) Single-lever bath and shower mixer

F-6207 (35mm) Single-lever shower mixer

Distinct, tranquil, minimalist-inspired kitchen environment, created by combing imaginative design ideas with exceptional FION faucets.