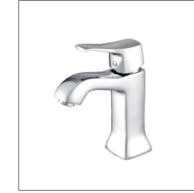

# Contents

From the very original creation, designers bestow a new life to traditional products to make every part of the, design the unique works of art.

**F-6112** (35mm) Single-lever bath and shower mixer