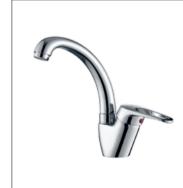

**F-6205** (35mm) Single-lever kitchen mixer

F-6206 (35mm) Single-lever bath and shower mixer

F-6207 (35mm) Single-lever shower mixer

Distinct, tranquil, minimalist-inspired kitchen environment, created by combing imaginative design ideas with exceptional FION faucets.