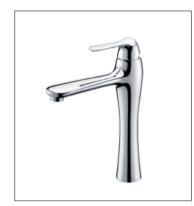

#### SERIES MIXER

TIMELESS MODERNITY

F-6201 (35mm) Single-lever bath and shower mixer

F-6202 (35mm) Single-lever bath and shower mixer

05 FION Sanitary Wa

**F-6203** (35mm) Single-lever basin mixer

**F-6204** (35mm) Single-lever basin mixer