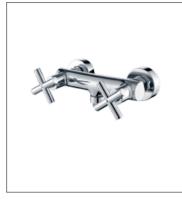

**F-6701** (35mm) Double handle bath and shower mixer

**F-6702** (35mm) Double handle shower mixer

**F-6703** (35mm) Double handle basin mixer

**F-6705** (35mm) Double handle kitchen mixer

**F-6708** (35mm) Double handle basin mixer