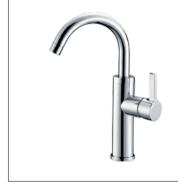

# Contents

From the very original creation, designers bestow a new life to traditional products to make every part of the, design the unique works of art.

**F-6112** (35mm) Single-lever bath and shower mixer

**F-6114** (35mm) Single-lever shower mixer

F-6113 (35mm) Single-lever shower mixer

**F-6115** (35mm) Single-lever bath and shower mixer

F-6118 (35mm) Single-lever bath and shower mixer

**F-6117** (35mm) Single-lever shower mixer

**F-6119** (35mm) Single-lever shower mixer