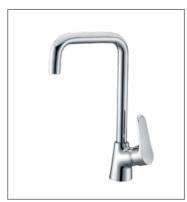

**F-6707** (35mm) Double handle basin mixer

**F-6709** (35mm) Double handle bath and shower mixer

KITCHEN MIXER

**F-9101** (35mm) Single-lever kitchen mixer

**F-9102** (35mm) Single-lever kitchen mixer

**F-9109** (35mm) Single-lever kitchen mixer