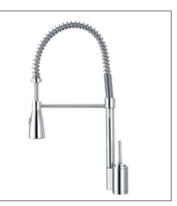

**F-6205** (35mm) Single-lever kitchen mixer

F-6206 (35mm) Single-lever bath and shower mixer

F-6207 (35mm) Single-lever shower mixer

Distinct, tranquil, minimalist-inspired kitchen environment, created by combing imaginative design ideas with exceptional FION faucets.