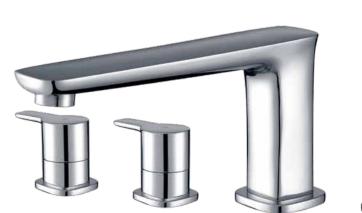

# Contents

From the very original creation, designers bestow a new life to traditional products to make every part of the, design the unique works of art.

**F-6112** (35mm) Single-lever bath and shower mixer

**F-6114** (35mm) Single-lever shower mixer

F-6113 (35mm) Single-lever shower mixer

**F-6115** (35mm) Single-lever bath and shower mixer

F-6118 (35mm) Single-lever bath and shower mixer

**F-6117** (35mm) Single-lever shower mixer