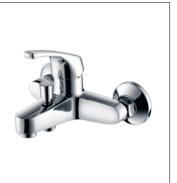

# Contents

From the very original creation, designers bestow a new life to traditional products to make every part of the, design the unique works of art.

**F-6112** (35mm) Single-lever bath and shower mixer