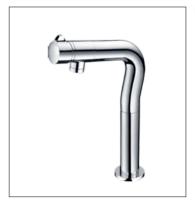

**F-14006**Double handle separtae basin mixer

F-14013 Wall kitchen tap

45 FION Sanitary Ware

**F-16001** (35mm) Single-lever basin tap

F-16002 (35mm) Single-lever kitchen tap

**F-16003** (35mm) Single-lever kitchen tap