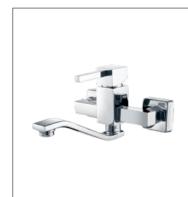

F-6301 (35mm) Single-lever bath and shower mixer

F-6302 (35mm) Single-lever shower mixer

F-6401 (35mm) Single-lever bath and shower mixer

F-6402 (35mm) Single-lever shower mixer

**F-6303** (35mm) Single-lever basin mixer

**F-6403** (35mm) Single-lever basin mixer

**F-6304** (35mm) Single-lever basin mixer

F-6306 (35mm) Single-lever bath and shower mixer

**F-6404** (35mm) Single-lever basin mixer

**F-6305** (35mm) Single-lever kitchen mixer