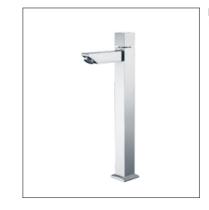

## BASIN MIXER TIMELESS MODERNITY

**F-9201** (35mm) Single-lever basin mixer

F-9202 (35mm) Single-lever basin mixer

**F-9204** (35mm) Single-lever basin mixer

**F-9205** (35mm) Single-lever basin mixer

**F-9207** (35mm) Single-lever basin mixer

**F-9206** (35mm) Single-lever basin mixer

**F-9208** (35mm) Single-lever basin mixer

**F-9203** (35mm) Single-lever basin mixer