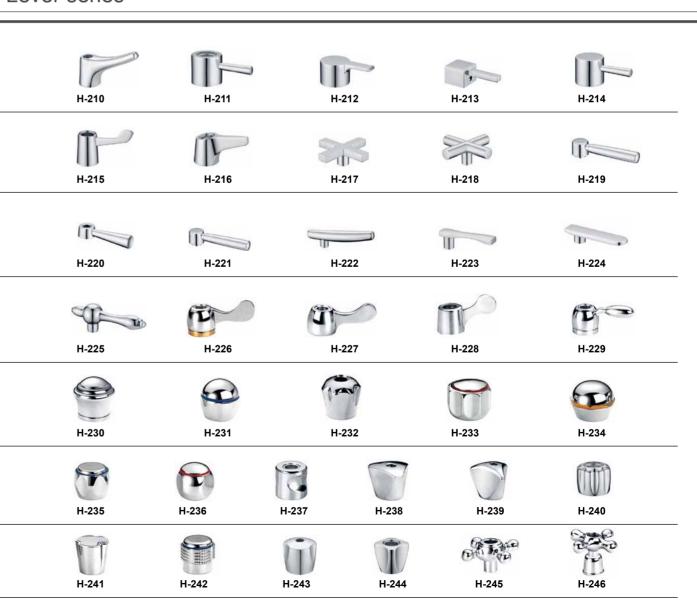

F-36004



F-36005









# SERIES MIXER TIMELESS MODERNI





B-213

B-111 B-112
95 FION Sanitary Ware

95 FION Sanitary Ware 96

B-211

B-212

#### SERIES MIXER TIMELESS MODERNITY







B-301 B-302 B-303





B-304 B-305 B-306









B-309 B-307 B-308





B-312 B-311









B-313

Creative design solutions for home, Living, and life.



DIY ACCESSORIES

# TIMELESS MODERNITY































S-63



S-90



S-91

# Take time to indulge





S-94





Creative design solutions for home, Living, and life.



# DIY ACCESSORIES













F-072A







F-076











F-077































# 40 Ø series



#### H-151 H-152 H-153 H-154 T 6 H-155 H-156 H-157 H-158 H-159 H-160 H-162 H-163 H-164 H-161 B 6 0 H-165 H-166 H-167 H-168 H-169

# Lever series