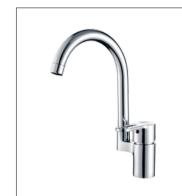

**F-6707** (35mm) Double handle basin mixer

**F-6709** (35mm) Double handle bath and shower mixer

KITCHEN MIXER

**F-9101** (35mm) Single-lever kitchen mixer

**F-9102** (35mm) Single-lever kitchen mixer

**F-9109** (35mm) Single-lever kitchen mixer