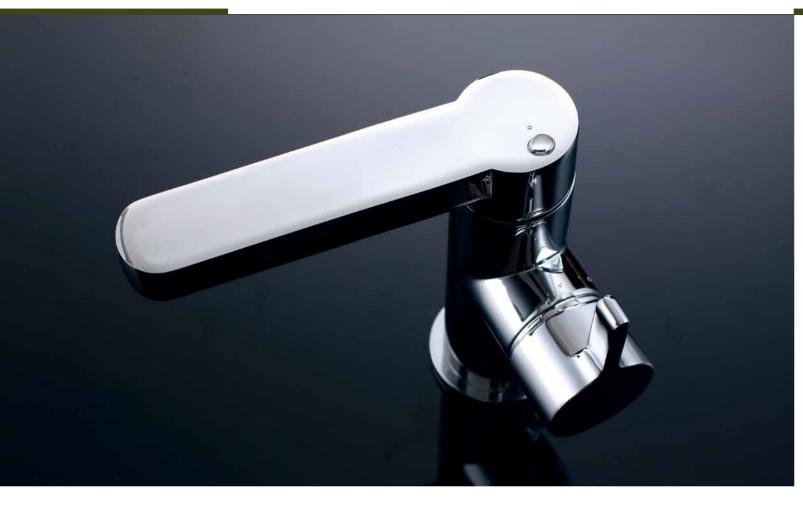

# Contents

From the very original creation, designers bestow a new life to traditional products to make every part of the, design the unique works of art.

**F-6112** (35mm) Single-lever bath and shower mixer