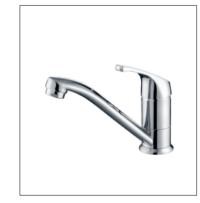

**F-6707** (35mm) Double handle basin mixer

**F-6709** (35mm) Double handle bath and shower mixer

KITCHEN MIXER

**F-9101** (35mm) Single-lever kitchen mixer

**F-9102** (35mm) Single-lever kitchen mixer

**F-9109** (35mm) Single-lever kitchen mixer

**F-9103** (35mm) Single-lever kitchen mixer

**F-9105** (35mm) Single-lever kitchen mixer

**F-9106** (35mm) Single-lever kitchen mixer

**F-9107** (35mm) Single-lever kitchen mixer

**F-9108** (35mm) Single-lever kitchen mixer