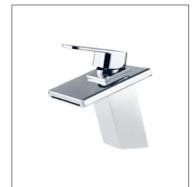

## BASIN MIXER TIMELESS MODERNITY

**F-9201** (35mm) Single-lever basin mixer

F-9202 (35mm) Single-lever basin mixer

**F-9204** (35mm) Single-lever basin mixer

**F-9205** (35mm) Single-lever basin mixer

**F-9207** (35mm) Single-lever basin mixer

**F-9206** (35mm) Single-lever basin mixer

**F-9208** (35mm) Single-lever basin mixer

**F-9203** (35mm) Single-lever basin mixer