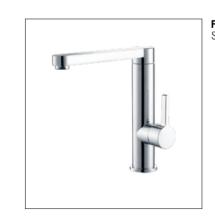

**F-6707** (35mm) Double handle basin mixer

**F-6709** (35mm) Double handle bath and shower mixer

KITCHEN MIXER

**F-9101** (35mm) Single-lever kitchen mixer

**F-9102** (35mm) Single-lever kitchen mixer

**F-9109** (35mm) Single-lever kitchen mixer

**F-9103** (35mm) Single-lever kitchen mixer

**F-9105** (35mm) Single-lever kitchen mixer

**F-9106** (35mm) Single-lever kitchen mixer

**F-9107** (35mm) Single-lever kitchen mixer

**F-9108** (35mm) Single-lever kitchen mixer