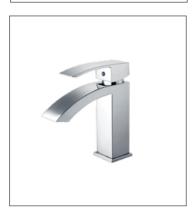

## The luxury of convenience

**F-6501** (35mm) Single-lever bath and shower mixer

**F-6502** (35mm) Single-lever shower mixer

**F-6503** (35mm) Single-lever basin mixer

**F-6504** (35mm) Single-lever basin mixer

**F-6505** (35mm) Single-lever kitchen mixer

**F-6506** (35mm) Single-lever bidet mixer

**09** FION Sanitary Ware FION Sanitary Ware 10

SERIES MIXER

**F-6601** (35mm) Single-lever bath and shower mixer

**F-6602** (35mm) Single-lever shower mixer