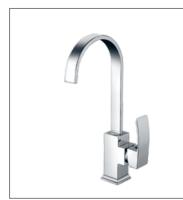

**F-6505** (35mm) Single-lever kitchen mixer

**F-6506** (35mm) Single-lever bidet mixer

**09** FION Sanitary Ware FION Sanitary Ware 10

SERIES MIXER

**F-6601** (35mm) Single-lever bath and shower mixer

**F-6602** (35mm) Single-lever shower mixer

**F-6603** (35mm) Single-lever basin mixer

**F-6604** (35mm) Single-lever basin mixer

**F-6606** (35mm) Single-lever basin mixer

**F-6605** (35mm) Single-lever basin mixer

F-6607 (35mm) Single-lever kitchen mixer