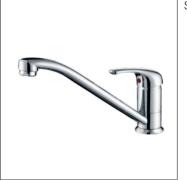

**F-6205** (35mm) Single-lever kitchen mixer

F-6206 (35mm) Single-lever bath and shower mixer

F-6207 (35mm) Single-lever shower mixer

Distinct, tranquil, minimalist-inspired kitchen environment, created by combing imaginative design ideas with exceptional FION faucets.