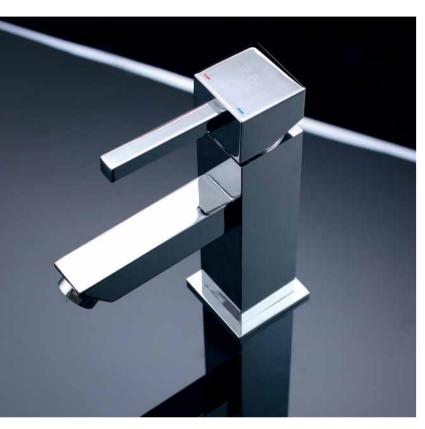

## BASIN MIXER TIMELESS MODERNITY

**F-9201** (35mm) Single-lever basin mixer

F-9202 (35mm) Single-lever basin mixer

**F-9204** (35mm) Single-lever basin mixer

**F-9205** (35mm) Single-lever basin mixer

**F-9207** (35mm) Single-lever basin mixer

**F-9206** (35mm) Single-lever basin mixer

**F-9208** (35mm) Single-lever basin mixer

**F-9203** (35mm) Single-lever basin mixer