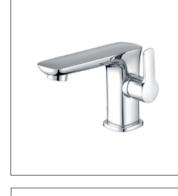

## BASIN MIXER TIMELESS MODERNITY

**F-9201** (35mm) Single-lever basin mixer

F-9202 (35mm) Single-lever basin mixer

**F-9204** (35mm) Single-lever basin mixer

**F-9205** (35mm) Single-lever basin mixer

**F-9207** (35mm) Single-lever basin mixer

**F-9206** (35mm) Single-lever basin mixer

**F-9208** (35mm) Single-lever basin mixer

**F-9203** (35mm) Single-lever basin mixer