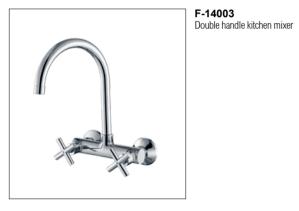

#### TIMELESS MODERNITY

F-14001 Double handle bath and shower mixer

**F-14002** Double handle shower mixer

**F-14004**Double handle kitchen mixer

of these fine fittings will be undeniable.

Http://www.fionfaucet.com

For discrimination individuals who require the pinnacle of quality and demand the utmost attention to detail, the pride in ownership

**F-14014** Double handle bidet mixer

**F-14012** Pillar basin tap

**F-14005** Pillar basin tap

**F-14006**Double handle separtae basin mixer

F-14013 Wall kitchen tap

45 FION Sanitary Ware

**F-16001** (35mm) Single-lever basin tap

F-16002 (35mm) Single-lever kitchen tap

**F-16003** (35mm) Single-lever kitchen tap