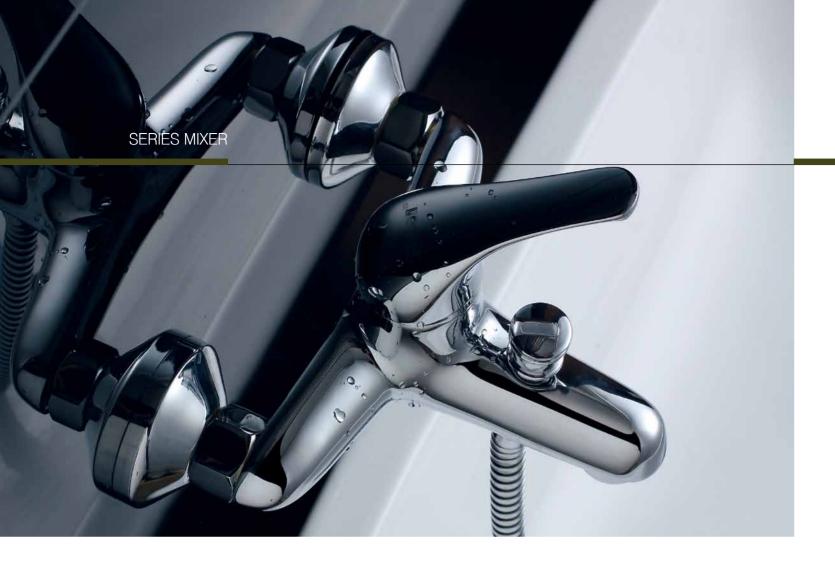

#### SERIES MIXER

TIMELESS MODERNITY

F-6201 (35mm) Single-lever bath and shower mixer

F-6202 (35mm) Single-lever bath and shower mixer

05 FION Sanitary Wa

**F-6203** (35mm) Single-lever basin mixer

**F-6204** (35mm) Single-lever basin mixer