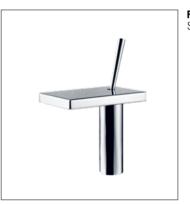

# Contents

From the very original creation, designers bestow a new life to traditional products to make every part of the, design the unique works of art.

**F-6112** (35mm) Single-lever bath and shower mixer