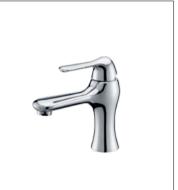

#### SERIES MIXER

TIMELESS MODERNITY

F-6201 (35mm) Single-lever bath and shower mixer

F-6202 (35mm) Single-lever bath and shower mixer

05 FION Sanitary Wa

**F-6203** (35mm) Single-lever basin mixer

**F-6204** (35mm) Single-lever basin mixer