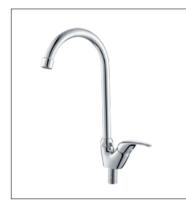

**F-6707** (35mm) Double handle basin mixer

**F-6709** (35mm) Double handle bath and shower mixer

KITCHEN MIXER

**F-9101** (35mm) Single-lever kitchen mixer

**F-9102** (35mm) Single-lever kitchen mixer

**F-9109** (35mm) Single-lever kitchen mixer

**F-9103** (35mm) Single-lever kitchen mixer

**F-9105** (35mm) Single-lever kitchen mixer

**F-9106** (35mm) Single-lever kitchen mixer

**F-9107** (35mm) Single-lever kitchen mixer

**F-9108** (35mm) Single-lever kitchen mixer