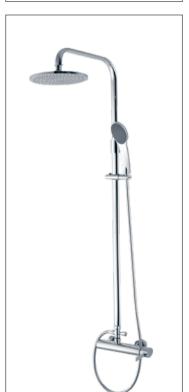

tor with seven level for filter. Easy-detaching structure ;Varied function such as water-saving,noise reduction,water splashes and so on.



Secure and environmental protection flexible hose; No bursing of water when water pressure reaches 25bar. Thicken joint can bear 60NM; Good quality can assure durability and security.



# Contents







From the very original creation, designers bestow a new life to traditional products to make every part of the, design the unique works of art.













**F-6112** (35mm) Single-lever bath and shower mixer

**F-6114** (35mm) Single-lever shower mixer



F-6113 (35mm) Single-lever shower mixer



**F-6115** (35mm) Single-lever bath and shower mixer



F-6118 (35mm) Single-lever bath and shower mixer



**F-6117** (35mm) Single-lever shower mixer



**F-6119** (35mm) Single-lever shower mixer







#### SERIES MIXER

TIMELESS MODERNITY



F-6201 (35mm) Single-lever bath and shower mixer



F-6202 (35mm) Single-lever bath and shower mixer



05 FION Sanitary Wa

**F-6203** (35mm) Single-lever basin mixer



**F-6204** (35mm) Single-lever basin mixer



**F-6205** (35mm) Single-lever kitchen mixer



F-6206 (35mm) Single-lever bath and shower mixer



F-6207 (35mm) Single-lever shower mixer



Distinct, tranquil, minimalist-inspired kitchen environment, created by combing imaginative design ideas with exceptional FION faucets.

We understand your approach to home design reflects a contemporary focus. Any unnecessary element adds clutter, and harmony is achieved by reinforcing the principle of simplicity.

















SERIES MIXER