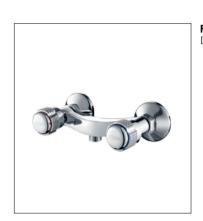

# Contents

From the very original creation, designers bestow a new life to traditional products to make every part of the, design the unique works of art.

**F-6112** (35mm) Single-lever bath and shower mixer