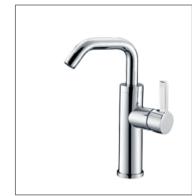

#### SERIES MIXER

TIMELESS MODERNITY

F-6201 (35mm) Single-lever bath and shower mixer

F-6202 (35mm) Single-lever bath and shower mixer

05 FION Sanitary Wa

**F-6203** (35mm) Single-lever basin mixer

**F-6204** (35mm) Single-lever basin mixer