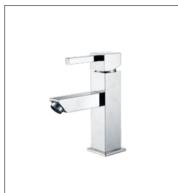

# Contents

From the very original creation, designers bestow a new life to traditional products to make every part of the, design the unique works of art.

**F-6112** (35mm) Single-lever bath and shower mixer