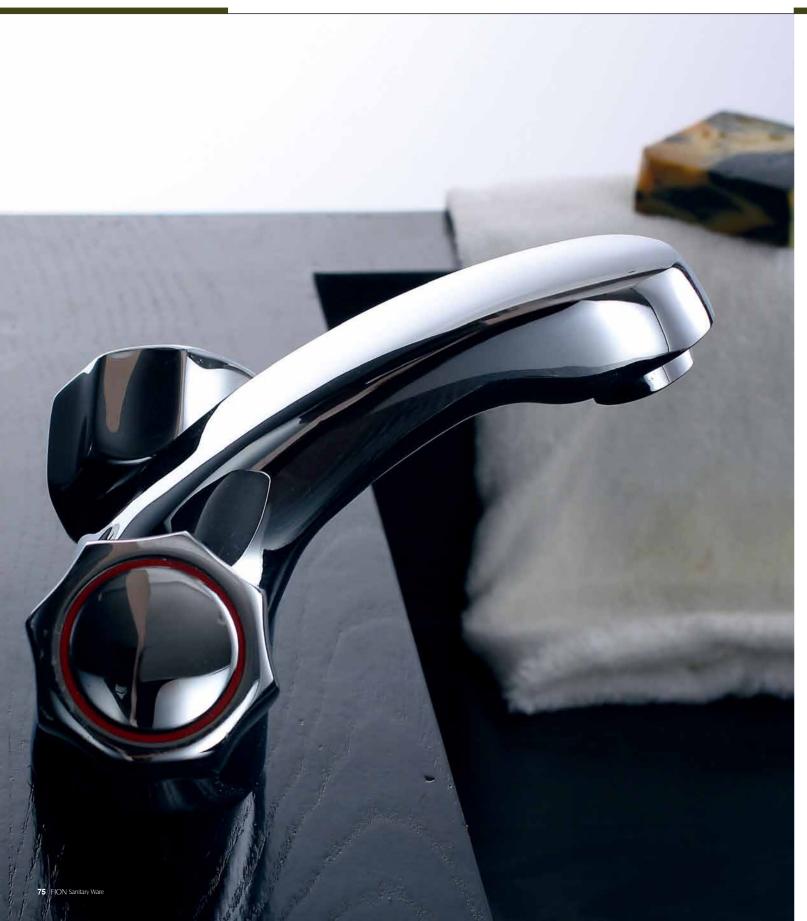

# Contents

From the very original creation, designers bestow a new life to traditional products to make every part of the, design the unique works of art.

**F-6112** (35mm) Single-lever bath and shower mixer