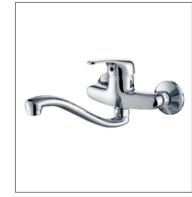

**F-14006**Double handle separtae basin mixer

F-14013 Wall kitchen tap

45 FION Sanitary Ware

**F-16001** (35mm) Single-lever basin tap

F-16002 (35mm) Single-lever kitchen tap

**F-16003** (35mm) Single-lever kitchen tap