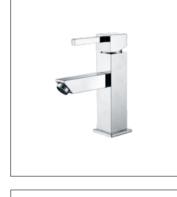

# Contents

From the very original creation, designers bestow a new life to traditional products to make every part of the, design the unique works of art.

**F-6112** (35mm) Single-lever bath and shower mixer