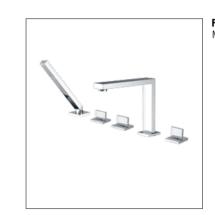

## The luxury of convenience

**F-6501** (35mm) Single-lever bath and shower mixer

**F-6502** (35mm) Single-lever shower mixer

**F-6503** (35mm) Single-lever basin mixer

**F-6504** (35mm) Single-lever basin mixer