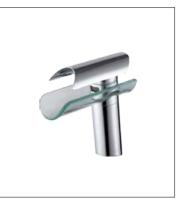

#### SERIES MIXER

TIMELESS MODERNITY

F-6201 (35mm) Single-lever bath and shower mixer

F-6202 (35mm) Single-lever bath and shower mixer

05 FION Sanitary Wa

**F-6203** (35mm) Single-lever basin mixer

**F-6204** (35mm) Single-lever basin mixer

**F-6205** (35mm) Single-lever kitchen mixer

F-6206 (35mm) Single-lever bath and shower mixer

F-6207 (35mm) Single-lever shower mixer

Distinct, tranquil, minimalist-inspired kitchen environment, created by combing imaginative design ideas with exceptional FION faucets.