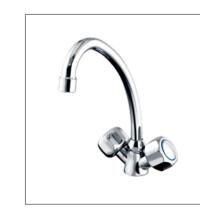

**F-6707** (35mm) Double handle basin mixer

**F-6709** (35mm) Double handle bath and shower mixer

KITCHEN MIXER

**F-9101** (35mm) Single-lever kitchen mixer

**F-9102** (35mm) Single-lever kitchen mixer

**F-9109** (35mm) Single-lever kitchen mixer

**F-9103** (35mm) Single-lever kitchen mixer

**F-9105** (35mm) Single-lever kitchen mixer

**F-9106** (35mm) Single-lever kitchen mixer

**F-9107** (35mm) Single-lever kitchen mixer

**F-9108** (35mm) Single-lever kitchen mixer