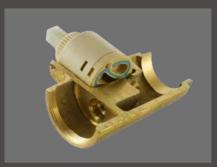

Brass fittings/accessaries focus on details; Acid cleaning-finishing has more strong corrosion resistance.

Cartridge: Lifetime >680, 000 times for both open and close. Strict test for water and air to avoid water leakage.

High quality chrome plating finishing.

Original aerator with seven level for filter. Easy-detaching structure ;Varied function such as water-saving,noise reduction,water splashes and so on.

Secure and environmental protection flexible hose; No bursing of water when water pressure reaches 25bar. Thicken joint can bear 60NM; Good quality can assure durability and security.