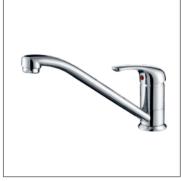

**F-6205** (35mm) Single-lever kitchen mixer

F-6206 (35mm) Single-lever bath and shower mixer

F-6207 (35mm) Single-lever shower mixer

Distinct, tranquil, minimalist-inspired kitchen environment, created by combing imaginative design ideas with exceptional FION faucets.