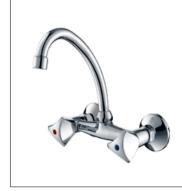

**F-14006**Double handle separtae basin mixer

F-14013 Wall kitchen tap

45 FION Sanitary Ware

**F-16001** (35mm) Single-lever basin tap

F-16002 (35mm) Single-lever kitchen tap

**F-16003** (35mm) Single-lever kitchen tap