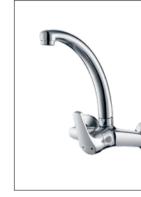

**F-6205** (35mm) Single-lever kitchen mixer

F-6206 (35mm) Single-lever bath and shower mixer

F-6207 (35mm) Single-lever shower mixer

Distinct, tranquil, minimalist-inspired kitchen environment, created by combing imaginative design ideas with exceptional FION faucets.