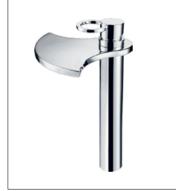

## BASIN MIXER TIMELESS MODERNITY

**F-9201** (35mm) Single-lever basin mixer

F-9202 (35mm) Single-lever basin mixer

**F-9204** (35mm) Single-lever basin mixer

**F-9205** (35mm) Single-lever basin mixer

**F-9207** (35mm) Single-lever basin mixer

**F-9206** (35mm) Single-lever basin mixer

**F-9208** (35mm) Single-lever basin mixer

**F-9203** (35mm) Single-lever basin mixer