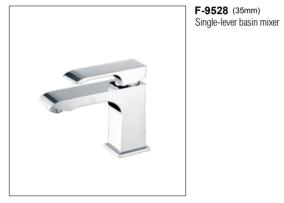

#### TIMELESS MODERNITY

**F-9526** (35mm) Single-lever basin mixer

**F-9527** (35mm) Single-lever basin mixer

**F-9529** (35mm) Single-lever basin mixer

**F-9530** (35mm) Single-lever basin mixer

**F-9531** (35mm) Single-lever basin mixer