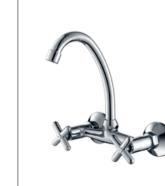

# Contents

From the very original creation, designers bestow a new life to traditional products to make every part of the, design the unique works of art.

**F-6112** (35mm) Single-lever bath and shower mixer