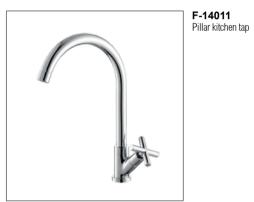

F-16004 (35mm) Single-lever kitchen tap

F-16005 (35mm) Single-lever basin tap

F-16007 Small single-lever basin tap

F-16008 Small single-lever basin tap

**F-16010** Small single-lever kitchen tap

**F-16011** Small single-lever basin tap

**F-16012** Small single-lever basin tap

**F-16020** Pillar basin tap

**F-16021** Pillar basin tap

F-16014 Small single-lever kitchen tap

**F-16015** Small single-lever kitchen tap

**F-16022** Single-lever basin tap