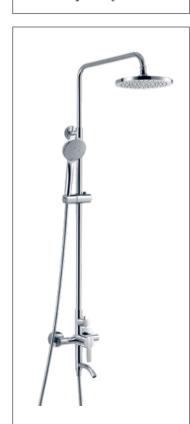

# Contents

From the very original creation, designers bestow a new life to traditional products to make every part of the, design the unique works of art.

**F-6112** (35mm) Single-lever bath and shower mixer