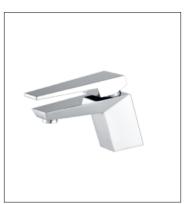

## BASIN MIXER TIMELESS MODERNITY

**F-9201** (35mm) Single-lever basin mixer

F-9202 (35mm) Single-lever basin mixer

**F-9204** (35mm) Single-lever basin mixer

**F-9205** (35mm) Single-lever basin mixer

**F-9207** (35mm) Single-lever basin mixer