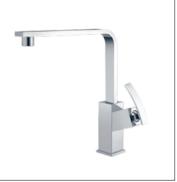

**F-6205** (35mm) Single-lever kitchen mixer

F-6206 (35mm) Single-lever bath and shower mixer

F-6207 (35mm) Single-lever shower mixer

Distinct, tranquil, minimalist-inspired kitchen environment, created by combing imaginative design ideas with exceptional FION faucets.