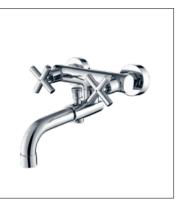

**F-6701** (35mm) Double handle bath and shower mixer

**F-6702** (35mm) Double handle shower mixer

**F-6703** (35mm) Double handle basin mixer

**F-6705** (35mm) Double handle kitchen mixer

**F-6708** (35mm) Double handle basin mixer