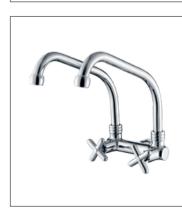

**F-6701** (35mm) Double handle bath and shower mixer

**F-6702** (35mm) Double handle shower mixer

**F-6703** (35mm) Double handle basin mixer

**F-6705** (35mm) Double handle kitchen mixer

**F-6708** (35mm) Double handle basin mixer