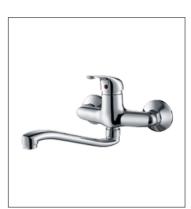

**F-6205** (35mm) Single-lever kitchen mixer

F-6206 (35mm) Single-lever bath and shower mixer

F-6207 (35mm) Single-lever shower mixer

Distinct, tranquil, minimalist-inspired kitchen environment, created by combing imaginative design ideas with exceptional FION faucets.