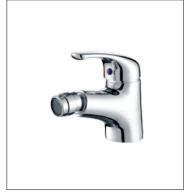

**F-6505** (35mm) Single-lever kitchen mixer

**F-6506** (35mm) Single-lever bidet mixer

**09** FION Sanitary Ware FION Sanitary Ware 10

SERIES MIXER

**F-6601** (35mm) Single-lever bath and shower mixer

**F-6602** (35mm) Single-lever shower mixer