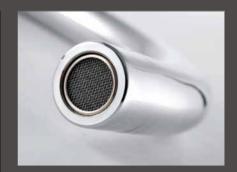

High quality chrome plating finishing.

Original aerator with seven level for filter. Easy-detaching structure ;Varied function such as water-saving,noise reduction,water splashes and so on.

Secure and environmental protection flexible hose; No bursing of water when water pressure reaches 25bar. Thicken joint can bear 60NM; Good quality can assure durability and security.