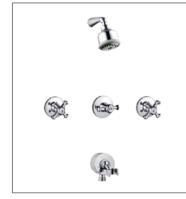

F-8105 (35mm) Single-lever kitchen mixer

**F-8106** (35mm) Single-lever conceal shower mixer with divertor

F-8107 (35mm) Single-lever conceal shower mixer

SERIES MIXER

33 FION Sanitary Ware

F-8301 (40mm)
Single-lever bath and shower mixer