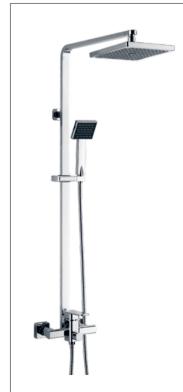

# Contents

From the very original creation, designers bestow a new life to traditional products to make every part of the, design the unique works of art.

**F-6112** (35mm) Single-lever bath and shower mixer