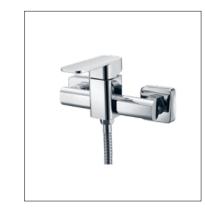

# Contents

From the very original creation, designers bestow a new life to traditional products to make every part of the, design the unique works of art.

**F-6112** (35mm) Single-lever bath and shower mixer