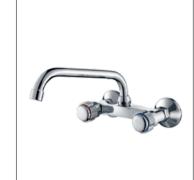

**F-6205** (35mm) Single-lever kitchen mixer

F-6206 (35mm) Single-lever bath and shower mixer

F-6207 (35mm) Single-lever shower mixer

Distinct, tranquil, minimalist-inspired kitchen environment, created by combing imaginative design ideas with exceptional FION faucets.