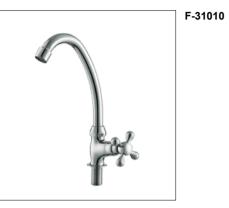

*F-26002**Double handle basin mixer 4" center



**F-26003**Double handle basin mixer 6" center



**F-26004**Double handle kitchen mixer



F-26005 Double handle kitchen mixer



F-26006 Double handle shower mixer























F-27002 Double handle bath and shower mixer



**F-27003**Double handle basin mixer



**F-27004**Double handle basin mixer



**F-27005**Double handle conceal bath and shower mixer with divertor

Elegance is everywhere. FION has long been engaged in strict and deep research. Its product is elegant and dynamic, being a perfect mixture of fashion and taste. With a clear and graceful outline, it meets your visual requirements and is perfect to touch.

With its unique technical creativeness, it satisfies you and keeps you in touch with elegance.



















F-32002



F-32005



F-31011



F-32001



F-32004



F-32007



F-32008





F-32010





tempered glass. A perfect visual effect of stainless steel. The elevation of technique for comfort and an excellent appearance. A harmonious combination of technique and aesthetics. Perfect life is from perfect products.













F-33001



F-33002



F-33014



F-33015



F-33003



F-33004



F-33016



F-33017



F-33005



F-33006



F-33018



F-33019



F-33007



F-33010



F-33020



F-33021



F-33022



F-33011



F-330013







Cold water only series

Cold water only series



F-34001



F-34003



F-34014



F-34015



F-34004



F-34005



F-34016



F-34017



F-34006



F-34007



F-34018



F-34019



F-34008 (35mm)



F-34009



F-34021



F-34023



F-34010



F-34012